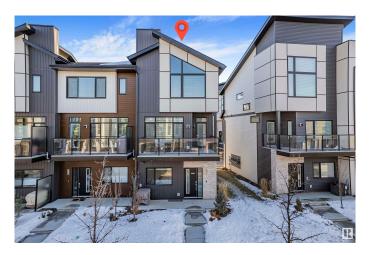

# \$439,900 - 1715 Keene Crescent, Edmonton

MLS® #E4435035

#### \$439,900

2 Bedroom, 2.50 Bathroom, 1,504 sqft Condo / Townhouse on 0.00 Acres

Keswick Area, Edmonton, AB

This stunning corner townhouse in the highly desirable Keswick community offers the perfect blend of space, style, and convenience. Featuring 2 spacious bedrooms, 2.5 bathrooms, den, bonus room and a double garage, this home is designed for modern living. Vaulted ceilings and large windows flood the interior with natural light, creating an inviting and airy atmosphere. A versatile bonus room provides additional living space, while breathtaking views enhance the overall charm of the home. Ideally located, this townhouse is just minutes away from a Catholic school, Movati gym, the Tesoro shopping plaza, beautiful parks, and convenient transportation options. Everything you need is right at your doorstep. Don't miss out on this incredible opportunity to live in one of Keswick's most sought-after communities.