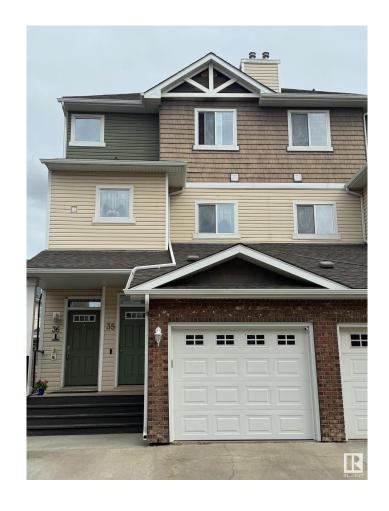

# \$269,900 - 35 3010 33 Avenue, Edmonton

MLS® #E4435084

#### \$269,900

2 Bedroom, 2.50 Bathroom, 624 sqft Condo / Townhouse on 0.00 Acres

Silver Berry, Edmonton, AB

Welcome to your new home! Located just off of the Millcreek Ravine with close access to the ravine trails, bus routes, the Henday and Whitemud this bright, spacious bi-level 2 bedroom, 2.5 bathroom condo with single car garage is perfect for everyone. Approximately 1400sqft of living space. Bedrooms are downstairs and cool all summer. Well maintained. Forced air heating with gas fireplace. Hot water tank replaced in 2021. Dishwasher, Stove, over range Microwave and washer/drier recently replaced. Single car garage has 10x10 storage deck above. Patio has Natural Gas BBQ hookup. TELUS Fiberoptic Internet ready for hookup. Freshly painted and available for immediate possession.

# **Community Information**

Address 35 3010 33 Avenue

Area Edmonton Subdivision Silver Berry City Edmonton County **ALBERTA** 

**Province** AB

T6T 0C3 Postal Code

## **Exterior**

Exterior Wood, Brick

**Exterior Features** Public Transportation, Schoo

Roof **Asphalt Shingles** 

Construction Wood, Brick

Foundation Concrete Perimeter