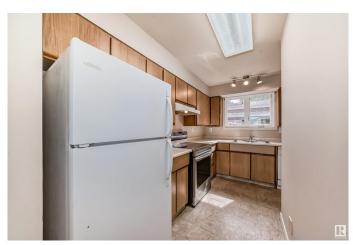

## \$234,900

4 Bedroom, 1.50 Bathroom, 1,195 sqft Condo / Townhouse on 0.00 Acres

Pollard Meadows, Edmonton, AB

The spacious 2 story townhouse is ideal for the first time home buyer or investor! The property features three bedrooms, offering ample space for family or guests. There is a full bathroom and a half bath, providing convenience for daily use. On the main floor, you'll find kitchen and a welcoming living room that includes a fireplace, creating a cozy atmosphere for gatherings and relaxation. Adjacent to the living room is the dining area, perfect for family meals or entertaining. The property is close to many amenities including bus stop, school and shopping.

### Interior

Appliances Dishwasher-Built-In, Dryer, Refrigerator, Stove-Electric, Washer

Heating Forced Air-1, Natural Gas

Fireplace Yes

Fireplaces Stone Facing

Stories 2

Has Basement Yes

Basement Full, Partially Finished