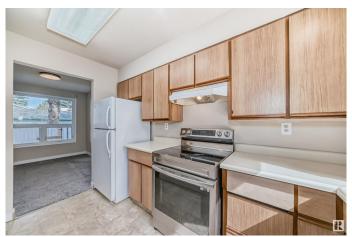

## \$234,900

4 Bedroom, 1.50 Bathroom, 1,195 sqft Condo / Townhouse on 0.00 Acres

Pollard Meadows, Edmonton, AB

The spacious 2 story townhouse is ideal for the first time home buyer or investor! The property features three bedrooms, offering ample space for family or guests. There is a full bathroom and a half bath, providing convenience for daily use. On the main floor, you'll find kitchen and a welcoming living room that includes a fireplace, creating a cozy atmosphere for gatherings and relaxation. Adjacent to the living room is the dining area, perfect for family meals or entertaining. The property is close to many amenities including bus stop, school and shopping.

### Interior

Appliances Dishwasher-Built-In, Dryer, Refrigerator, Stove-Electric, Washer

Heating Forced Air-1, Natural Gas

Fireplace Yes

Fireplaces Stone Facing

Stories 2

Has Basement Yes

Basement Full, Partially Finished