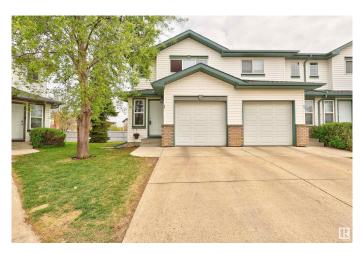

### \$269,900

2 Bedroom, 1.00 Bathroom, 1,067 sqft Condo / Townhouse on 0.00 Acres

Klarvatten, Edmonton, AB

Welcome home to this well appointed end unit townhome located in Klarvatten. Spacious kitchen with ample counter space and all appliances. Refurbished cabinets in a modern neutral tone. Living room with feature gas fireplace. Patio doors lead to the East Facing outdoor space. Two bedrooms upstairs are a great size. Four piece bathroom with upgraded tub and tile surround. New Furnace in 2017 and New Hot Water Tank and AC in 2018. Washer and Dryer included as well as built in vaccuum system. Single attached garage. Condo fees are \$295 per month. Well managed complex. Close to public transportation and shopping. Shows well.

#### **Exterior**

Exterior Wood, Brick, Vinyl

Exterior Features Landscaped, Public Transportation

Roof Asphalt Shingles
Construction Wood, Brick, Vinyl
Foundation Concrete Perimeter