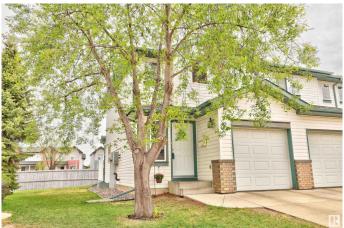

### \$269,900

2 Bedroom, 1.00 Bathroom, 1,067 sqft Condo / Townhouse on 0.00 Acres

Klarvatten, Edmonton, AB

Welcome home to this well appointed end unit townhome located in Klarvatten. Spacious kitchen with ample counter space and all appliances. Refurbished cabinets in a modern neutral tone. Living room with feature gas fireplace. Patio doors lead to the East Facing outdoor space. Two bedrooms upstairs are a great size. Four piece bathroom with upgraded tub and tile surround. New Furnace in 2017 and New Hot Water Tank and AC in 2018. Washer and Dryer included as well as built in vaccuum system. Single attached garage. Condo fees are \$295 per month. Well managed complex. Close to public transportation and shopping. Shows well.

#### **Exterior**

Exterior Wood, Brick, Vinyl

Exterior Features Landscaped, Public Transportation

Roof Asphalt Shingles
Construction Wood, Brick, Vinyl
Foundation Concrete Perimeter