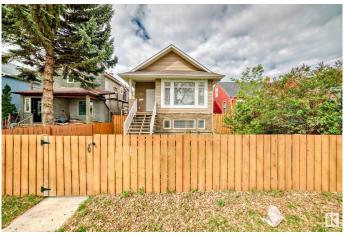

## \$465,000

4 Bedroom, 2.50 Bathroom, 1,570 sqft Single Family on 0.00 Acres

Alberta Avenue, Edmonton, AB

Nestled on a quiet, tree-lined street in Alberta Avenue, this stunning custom-built 4-level split offers over 2,000 sq ft of beautifully upgraded living space. Featuring hardwood floors, tile, granite countertops throughout, central air conditioning, and a high-efficiency furnace, this home is move-in ready. A spacious 22x22 detached garage adds even more value. Upstairs, the expansive primary bedroom includes a large walk-in closet and a luxurious 5-piece ensuite with a deep soaker tub that also serves as the main bath. The main level boasts soaring vaulted ceilings, a welcoming foyer, a bright living room, a dinette area, and a gorgeous kitchen with an island, full-sized pantry, and ample storage. The third level features a cozy family room with a gas fireplace, a 2-piece bathroom, and an additional bedroom or den. This home is stunning and waiting for it's new family.

# **Community Information**

| Address     | 11942 90 Street |
|-------------|-----------------|
| Area        | Edmonton        |
| Subdivision | Alberta Avenue  |
| City        | Edmonton        |
| County      | ALBERTA         |
| Province    | AB              |
| Postal Code | T5B 3Y9         |

| Exterior          | Wood, Vinyl                                                         |
|-------------------|---------------------------------------------------------------------|
| Exterior Features | Back Lane, Fenced, Flat Site, Landscaped, Playground Nearby, Public |
|                   | Transportation, Schools, Shopping Nearby                            |
| Roof              | Asphalt Shingles                                                    |
| Construction      | Wood, Vinyl                                                         |
| Foundation        | Concrete Perimeter                                                  |