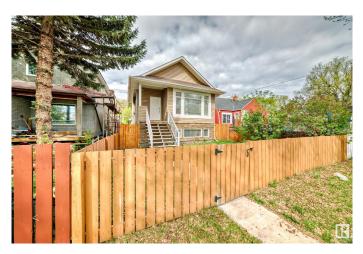

## \$465,000

4 Bedroom, 2.50 Bathroom, 1,570 sqft Single Family on 0.00 Acres

Alberta Avenue, Edmonton, AB

Nestled on a quiet, tree-lined street in Alberta Avenue, this stunning custom-built 4-level split offers over 2,000 sq ft of beautifully upgraded living space. Featuring hardwood floors, tile, granite countertops throughout, central air conditioning, and a high-efficiency furnace, this home is move-in ready. A spacious 22x22 detached garage adds even more value. Upstairs, the expansive primary bedroom includes a large walk-in closet and a luxurious 5-piece ensuite with a deep soaker tub that also serves as the main bath. The main level boasts soaring vaulted ceilings, a welcoming foyer, a bright living room, a dinette area, and a gorgeous kitchen with an island, full-sized pantry, and ample storage. The third level features a cozy family room with a gas fireplace, a 2-piece bathroom, and an additional bedroom or den. This home is stunning and waiting for it's new family.

# **Community Information**

| Address     | 11942 90 Street |
|-------------|-----------------|
| Area        | Edmonton        |
| Subdivision | Alberta Avenue  |
| City        | Edmonton        |
| County      | ALBERTA         |
| Province    | AB              |
| Postal Code | T5B 3Y9         |

| Exterior          | Wood, Vinyl                                                         |
|-------------------|---------------------------------------------------------------------|
| Exterior Features | Back Lane, Fenced, Flat Site, Landscaped, Playground Nearby, Public |
|                   | Transportation, Schools, Shopping Nearby                            |
| Roof              | Asphalt Shingles                                                    |
| Construction      | Wood, Vinyl                                                         |
| Foundation        | Concrete Perimeter                                                  |