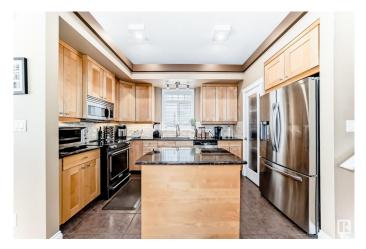

## \$465,000

4 Bedroom, 2.50 Bathroom, 1,570 sqft Single Family on 0.00 Acres

Alberta Avenue, Edmonton, AB

Nestled on a quiet, tree-lined street in Alberta Avenue, this stunning custom-built 4-level split offers over 2,000 sq ft of beautifully upgraded living space. Featuring hardwood floors, tile, granite countertops throughout, central air conditioning, and a high-efficiency furnace, this home is move-in ready. A spacious 22x22 detached garage adds even more value. Upstairs, the expansive primary bedroom includes a large walk-in closet and a luxurious 5-piece ensuite with a deep soaker tub that also serves as the main bath. The main level boasts soaring vaulted ceilings, a welcoming foyer, a bright living room, a dinette area, and a gorgeous kitchen with an island, full-sized pantry, and ample storage. The third level features a cozy family room with a gas fireplace, a 2-piece bathroom, and an additional bedroom or den. This home is stunning and waiting for it's new family.

### Interior

| Interior Features | ensuite bathroom                                                                                                                                                                       |
|-------------------|----------------------------------------------------------------------------------------------------------------------------------------------------------------------------------------|
| Appliances        | Air Conditioning-Central, Dishwasher-Built-In, Dryer, Garage Opener,<br>Hood Fan, Refrigerator, Stove-Electric, Vacuum System Attachments,<br>Vacuum Systems, Washer, Window Coverings |
| Heating           | Forced Air-1, Natural Gas                                                                                                                                                              |
| Stories           | 4                                                                                                                                                                                      |
| Has Basement      | Yes                                                                                                                                                                                    |
| Basement          | Full, Finished                                                                                                                                                                         |
| Exterior          |                                                                                                                                                                                        |
| Exterior          | Wood, Vinyl                                                                                                                                                                            |