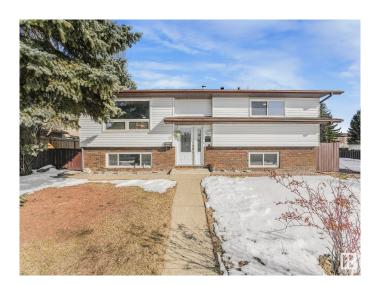

### \$415,000

4 Bedroom, 2.00 Bathroom, 1,058 sqft Single Family on 0.00 Acres

Dunluce, Edmonton, AB

The wait is over! This beautifully maintained bi-level home offers 3+1 bedrooms and 2 bathrooms, perfect for families or those needing extra space. Recent updates include newer roof, windows fence and deck. The fully finished basement presents great potential for an in-law suite. Outside, you'II find a spacious, fenced yard with fruit trees and room for RV parking. The oversized double garage is ideal for a workshop or additional storage.

Built in 1980

Sub-Type Detached Single Family

Style Bi-Level Status Active

#### **Exterior**

Exterior Wood, Stucco

Exterior Features Back Lane, Fenced, Playground Nearby, See Remarks

Roof Asphalt Shingles

Construction Wood, Stucco

Foundation Concrete Perimeter