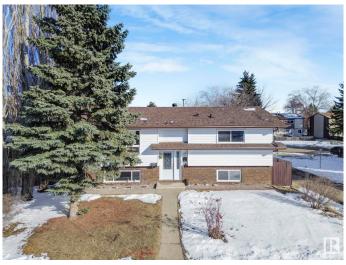

### \$415,000

4 Bedroom, 2.00 Bathroom, 1,058 sqft Single Family on 0.00 Acres

Dunluce, Edmonton, AB

The wait is over! This beautifully maintained bi-level home offers 3+1 bedrooms and 2 bathrooms, perfect for families or those needing extra space. Recent updates include newer roof, windows fence and deck. The fully finished basement presents great potential for an in-law suite. Outside, you'II find a spacious, fenced yard with fruit trees and room for RV parking. The oversized double garage is ideal for a workshop or additional storage.

Built in 1980

Sub-Type Detached Single Family

Style Bi-Level Status Active

#### **Exterior**

Exterior Wood, Stucco

Exterior Features Back Lane, Fenced, Playground Nearby, See Remarks

Roof Asphalt Shingles

Construction Wood, Stucco

Foundation Concrete Perimeter