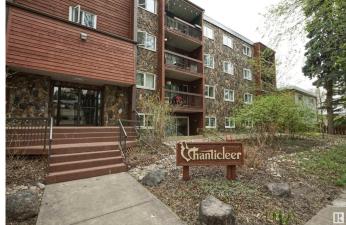

# \$259,900 - 21 10160 119 Street, Edmonton

MLS® #E4435646

# \$259,900

2 Bedroom, 2.00 Bathroom, 1,200 sqft Condo / Townhouse on 0.00 Acres

WîhkwÃantôwin, Edmonton, AB

Massive 1200 sqft apartment in the highly sought after area of Wihkwentowin (formerly Oliver). Two massive bedrooms, in-suite laundry, new appliances and updated kitchen. Beautiful feature wood burning fireplace in the large living room with views overlooking the city. One assigned parking space and the owners are currently renting a second for \$80/month. Storage locker plus large storage closet in master bedroom. Loads of space, great location, won't last! Furnishings are also negotiable!

# **Community Information**

Address 21 10160 119 Street

Area Edmonton

Subdivision Wîhkwêntôwin

City Edmonton
County ALBERTA

Province AB

Postal Code T5K 1Y9

#### **Exterior**

Exterior Wood, Stone

Exterior Features Playground Nearby, Public Transportation, Schools, Shopping Nearby,

View City

Roof Tar & T

Construction Wood, Stone

Foundation Concrete Perimeter