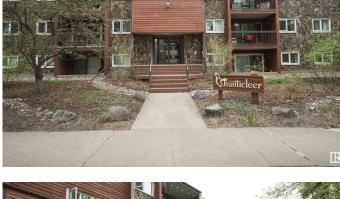

# \$259,900 - 21 10160 119 Street, Edmonton

MLS® #E4435646

# \$259,900

2 Bedroom, 2.00 Bathroom, 1,200 sqft Condo / Townhouse on 0.00 Acres

WîhkwÃantôwin, Edmonton, AB

Massive 1200 sqft apartment in the highly sought after area of Wihkwentowin (formerly Oliver). Two massive bedrooms, in-suite laundry, new appliances and updated kitchen. Beautiful feature wood burning fireplace in the large living room with views overlooking the city. One assigned parking space and the owners are currently renting a second for \$80/month. Storage locker plus large storage closet in master bedroom. Loads of space, great location, won't last! Furnishings are also negotiable!

# **Community Information**

Address 21 10160 119 Street

Area Edmonton

Subdivision Wîhkwêntôwin

City Edmonton
County ALBERTA

Province AB

Postal Code T5K 1Y9

#### **Exterior**

Exterior Wood, Stone

Exterior Features Playground Nearby, Public Transportation, Schools, Shopping Nearby,

View City

Roof Tar & T

Construction Wood, Stone

Foundation Concrete Perimeter