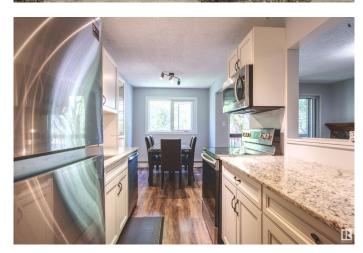

# \$259,900

2 Bedroom, 2.00 Bathroom, 1,200 sqft Condo / Townhouse on 0.00 Acres

WîhkwÃantôwin, Edmonton, AB

Massive 1200 sqft apartment in the highly sought after area of Wihkwentowin (formerly Oliver). Two massive bedrooms, in-suite laundry, new appliances and updated kitchen. Beautiful feature wood burning fireplace in the large living room with views overlooking the city. One assigned parking space and the owners are currently renting a second for \$80/month. Storage locker plus large storage closet in master bedroom. Loads of space, great location, won't last! Furnishings are also negotiable!

## Interior

Interior Features ensuite bathroom

Appliances Dishwasher-Built-In, Dryer, Refrigerator, Stove-Electric, Washer

Heating Hot Water, Natural Gas

Fireplace Yes

Fireplaces Mantel, Stone Facing