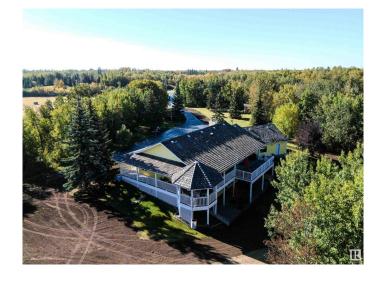

## \$1,549,702

3 Bedroom, 3.00 Bathroom, 1,791 sqft Rural on 17.45 Acres

None, Rural Strathcona County, AB

**CUSTOM BUILT WALKOUT** BUNGALOW...42'x 72' SHOP with 14' **OVERHEAD DOOR...COUNTRY &** WESTERN SALOON WITH WOOD BURNING STOVE... AMAZING LOCATION close to Sherwood Park and Hwy 21 OFFERING FANTASTIC WOODLAND VIEWS AND PRIVACY..This one of a kind property is built for indoor-outdoor entertaining with both upper & lower decks. Amazing FULLY DEVELOPED walkout basement complete with 2 bedrooms, REC room & Full bathroom. The main floor features a large primary bedroom with ensuite, walk in closet and a grand living room accented by a stunning stone fireplace vaulted ceiling. Den/ Flex room, chefs kitchen with granite countertops, custom cabinetry, 2pc powder and mudroom leading to the oversized heated double attached garage. This is a must see. ~WELCOME HOME!~

#### **Essential Information**

MLS® # E4435647 Price \$1,549,702

Bedrooms 3
Bathrooms 3.00

Full Baths 2 Half Baths 2

Square Footage 1,791 Acres 17.45 Year Built 1998

Type Rural

Sub-Type Detached Single Family