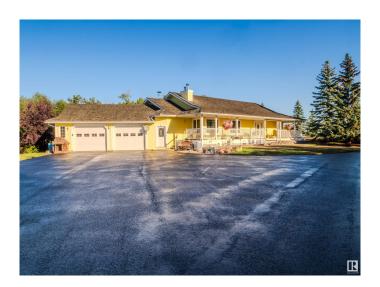

## \$1,549,702

3 Bedroom, 3.00 Bathroom, 1,791 sqft Rural on 17.45 Acres

None, Rural Strathcona County, AB

**CUSTOM BUILT WALKOUT** BUNGALOW...42'x 72' SHOP with 14' **OVERHEAD DOOR...COUNTRY &** WESTERN SALOON WITH WOOD BURNING STOVE... AMAZING LOCATION close to Sherwood Park and Hwy 21 OFFERING FANTASTIC WOODLAND VIEWS AND PRIVACY..This one of a kind property is built for indoor-outdoor entertaining with both upper & lower decks. Amazing FULLY DEVELOPED walkout basement complete with 2 bedrooms, REC room & Full bathroom. The main floor features a large primary bedroom with ensuite, walk in closet and a grand living room accented by a stunning stone fireplace vaulted ceiling. Den/ Flex room, chefs kitchen with granite countertops, custom cabinetry, 2pc powder and mudroom leading to the oversized heated double attached garage. This is a must see. ~WELCOME HOME!~

#### **Essential Information**

MLS® # E4435647 Price \$1,549,702

Bedrooms 3
Bathrooms 3.00

Full Baths 2 Half Baths 2

Square Footage 1,791 Acres 17.45 Year Built 1998

Type Rural

Sub-Type Detached Single Family