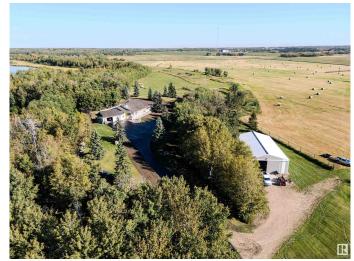

## \$1,549,702

3 Bedroom, 3.00 Bathroom, 1,791 sqft Rural on 17.45 Acres

None, Rural Strathcona County, AB

**CUSTOM BUILT WALKOUT** BUNGALOW...42'x 72' SHOP with 14' **OVERHEAD DOOR...COUNTRY &** WESTERN SALOON WITH WOOD BURNING STOVE... AMAZING LOCATION close to Sherwood Park and Hwy 21 OFFERING FANTASTIC WOODLAND VIEWS AND PRIVACY..This one of a kind property is built for indoor-outdoor entertaining with both upper & lower decks. Amazing FULLY DEVELOPED walkout basement complete with 2 bedrooms, REC room & Full bathroom. The main floor features a large primary bedroom with ensuite, walk in closet and a grand living room accented by a stunning stone fireplace vaulted ceiling. Den/ Flex room, chefs kitchen with granite countertops, custom cabinetry, 2pc powder and mudroom leading to the oversized heated double attached garage. This is a must see. ~WELCOME HOME!~

#### **Essential Information**

MLS® # E4435647 Price \$1,549,702

Bedrooms 3
Bathrooms 3.00

Full Baths 2 Half Baths 2

Square Footage 1,791 Acres 17.45 Year Built 1998

Type Rural

Sub-Type Detached Single Family