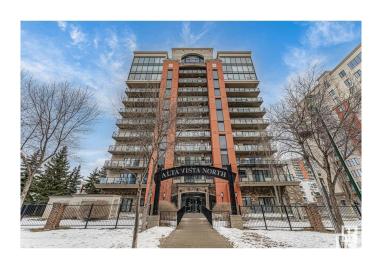

# \$379,900 - 1006 10319 111 Street, Edmonton

MLS® #E4435684

#### \$379,900

2 Bedroom, 2.00 Bathroom, 1,492 sqft Condo / Townhouse on 0.00 Acres

Downtown (Edmonton), Edmonton, AB

Welcome to this 1491.96sq ft, 2 bedroom on the 10th floor in Alta Vista in rail town. Right across the street from Grant McEwan. just a short walk to grocery store and other amenities. Nice view of downtown through large windows. Open concept design of kitchen, living room with good size of dining area. Master bedroom with 3 piece bath and walk in closet. It have storage room, laundry room and second large size bedroom on the same level. Have a nice balcony and door to the balcony from master bedroom, kitchen and dining room. Good size kitchen have pots & pan drawers with raised eating bar. This unit have one underground parking.