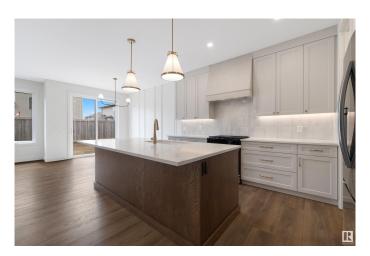

### \$755,000

1 Bedroom, 1.50 Bathroom, 1,331 sqft Single Family on 0.00 Acres

Deer Park\_SPGR, Spruce Grove, AB

Welcome to this beautifully crafted bungalow in Deer Park Estates, built by HRD Homes. This residence features over 1,300 SQ FT of luxurious living space, where every detail has been thoughtfully designed. The open-concept main area showcases a custom Venetian plaster hood fan and fireplace, accented with rich oak wood finishes. The dining room and primary bedroom are adorned with unique, custom-designed feature walls, adding character and elegance to the home. Practicality meets comfort with a heated oversized triple garage, complete with an RV bay, floor drain, and hot & cold hose bibs. This home offers both style and convenience, making it a true gem in Deer Park Estates.