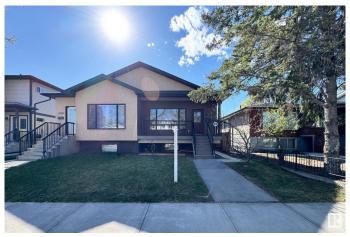

#### \$409.000

4 Bedroom, 3.00 Bathroom, 948 sqft Condo / Townhouse on 0.00 Acres

Canora, Edmonton, AB

Spacious 1/2 Duplex â€" Fully Finished, Prime Location! Located just minutes from West Edmonton Mall Welcome to this well-kept home featuring 4 bedrooms, 3 bathrooms, and a single detached garage. This home is completely finished up and down, offering over two levels of comfortable living space. The main floor boasts a bright and open layout with a stylish kitchen, cozy living area, and 2 bedrooms, including a primary suite. The fully finished basement includes an additional 2 bedrooms, a full bathroom, and a second kitchenâ€"ideal for extended family, this home offers unbeatable access to shopping, dining, schools, and transit. With two kitchens, suite potential, and a detached garage for added convenience, this property is perfect for families, investors, or first-time buyers.