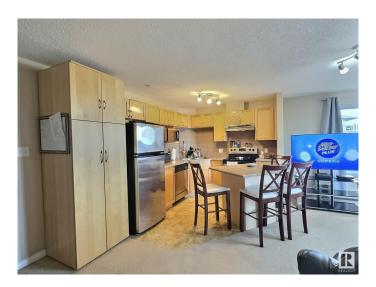

### \$225,000

2 Bedroom, 2.00 Bathroom, 988 sqft Condo / Townhouse on 0.00 Acres

Ellerslie, Edmonton, AB

CORNER unit available for QUICK possession! Spacious two bedroom/two bath unit in a great family friendly building and location, PLUS TWO titled outdoor stalls. In pristine condition with tons of natural light, for a bright and airy feel with an open concept layout. Master bedroom is generous in size and features a walk in closet plus ensuite with tub. Complete with a wrap around SW balcony. Location is close to schools, public transportation, major shopping hubs, restaurants plus quick access to the Anthony Henday and Calgary Trail/Gateway. Great opportunity as an investment, easy to rent and shows 10/10. Pets allowed with board approval.

#### **Essential Information**

MLS® # E4436200 Price \$225,000

Bedrooms 2

Bathrooms 2.00

Full Baths 2

Square Footage 988

Acres 0.00 Year Built 2006

Type Condo / Townhouse