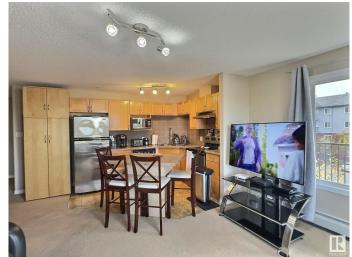

### \$225,000

2 Bedroom, 2.00 Bathroom, 988 sqft Condo / Townhouse on 0.00 Acres

Ellerslie, Edmonton, AB

CORNER unit available for QUICK possession! Spacious two bedroom/two bath unit in a great family friendly building and location, PLUS TWO titled outdoor stalls. In pristine condition with tons of natural light, for a bright and airy feel with an open concept layout. Master bedroom is generous in size and features a walk in closet plus ensuite with tub. Complete with a wrap around SW balcony. Location is close to schools, public transportation, major shopping hubs, restaurants plus quick access to the Anthony Henday and Calgary Trail/Gateway. Great opportunity as an investment, easy to rent and shows 10/10. Pets allowed with board approval.

#### **Essential Information**

MLS® # E4436200 Price \$225,000

Bedrooms 2

Bathrooms 2.00

Full Baths 2

Square Footage 988

Acres 0.00 Year Built 2006

Type Condo / Townhouse