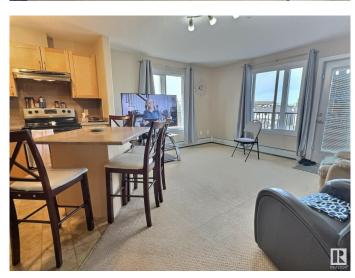

### \$225,000

2 Bedroom, 2.00 Bathroom, 988 sqft Condo / Townhouse on 0.00 Acres

Ellerslie, Edmonton, AB

CORNER unit available for QUICK possession! Spacious two bedroom/two bath unit in a great family friendly building and location, PLUS TWO titled outdoor stalls. In pristine condition with tons of natural light, for a bright and airy feel with an open concept layout. Master bedroom is generous in size and features a walk in closet plus ensuite with tub. Complete with a wrap around SW balcony. Location is close to schools, public transportation, major shopping hubs, restaurants plus quick access to the Anthony Henday and Calgary Trail/Gateway. Great opportunity as an investment, easy to rent and shows 10/10. Pets allowed with board approval.

#### **Essential Information**

MLS® # E4436200 Price \$225,000

Bedrooms 2

Bathrooms 2.00

Full Baths 2

Square Footage 988

Acres 0.00 Year Built 2006

Type Condo / Townhouse