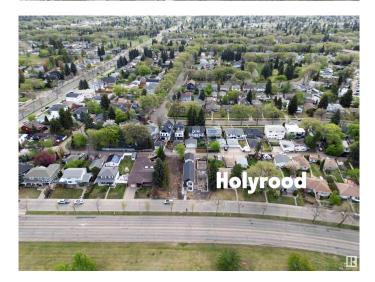

# **Community Information**

| Address     | 9633 85 Street |
|-------------|----------------|
| Area        | Edmonton       |
| Subdivision | Holyrood       |
| City        | Edmonton       |
| County      | ALBERTA        |
| Province    | AB             |
| Postal Code | T6C 3E3        |

### Exterior

| Exterior          | Wood, Metal, Vinyl, Hardie Board Siding                                                                                                                    |
|-------------------|------------------------------------------------------------------------------------------------------------------------------------------------------------|
| Exterior Features | Flat Site, Park/Reserve, Paved Lane, Playground Nearby, Public Transportation, River Valley View, Schools, Shopping Nearby, Ski Hill Nearby, View Downtown |
| Roof              | Asphalt Shingles                                                                                                                                           |
| Construction      | Wood, Metal, Vinyl, Hardie Board Siding                                                                                                                    |
| Foundation        | Concrete Perimeter                                                                                                                                         |