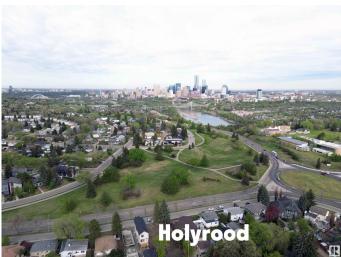

# **Community Information**

| Address     | 9633 85 Street |
|-------------|----------------|
| Area        | Edmonton       |
| Subdivision | Holyrood       |
| City        | Edmonton       |
| County      | ALBERTA        |
| Province    | AB             |
| Postal Code | T6C 3E3        |

### Exterior

| Exterior          | Wood, Metal, Vinyl, Hardie Board Siding                                                                                                                    |
|-------------------|------------------------------------------------------------------------------------------------------------------------------------------------------------|
| Exterior Features | Flat Site, Park/Reserve, Paved Lane, Playground Nearby, Public Transportation, River Valley View, Schools, Shopping Nearby, Ski Hill Nearby, View Downtown |
| Roof              | Asphalt Shingles                                                                                                                                           |
| Construction      | Wood, Metal, Vinyl, Hardie Board Siding                                                                                                                    |
| Foundation        | Concrete Perimeter                                                                                                                                         |