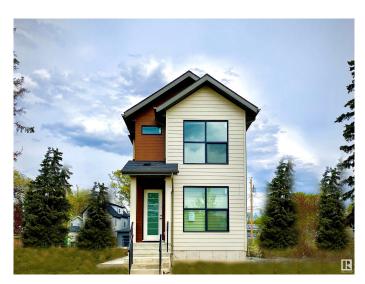

#### \$735,900

3 Bedroom, 2.50 Bathroom, 1,813 sqft Single Family on 0.00 Acres

Holyrood, Edmonton, AB

Stunning new infill with views of the Edmonton River Valley & Downtown, close to schools, parks & the LRT. This 2-storey style home boasts over 1812 sq.ft., with an open & bright plan, thoughtful selection and exquisite finishing. The spacious kitchen has a large island, 2-tone cabinetry, quartz counters & s/s appliances. The living and dining areas have designer lighting, fireplace, 9' ceilings & wide-plank engineered hardwood. As you proceed upstairs with the modern oak handrail to guide you, a primary suite awaits with vaulted ceilings, gorgeous views, walk-in closet & 5-piece ensuite with freestanding tub + separate shower. There are two more spacious bedrooms on this level, plus a full 4-piece bath and large laundry room. Complete the package with: full landscaping; triple pane windows; tankless hot water; Hardie plank; HRV; separate entrance to basement; deck; & a double detached garage. Close to schools, shopping, transportation & walking distance to great Edmonton festivals & river valley trails.

### Exterior

| Exterior          | Wood, Metal, Vinyl, Hardie Board Siding                                                                                                                    |
|-------------------|------------------------------------------------------------------------------------------------------------------------------------------------------------|
| Exterior Features | Flat Site, Park/Reserve, Paved Lane, Playground Nearby, Public Transportation, River Valley View, Schools, Shopping Nearby, Ski Hill Nearby, View Downtown |
| Roof              | Asphalt Shingles                                                                                                                                           |
| Construction      | Wood, Metal, Vinyl, Hardie Board Siding                                                                                                                    |
| Foundation        | Concrete Perimeter                                                                                                                                         |