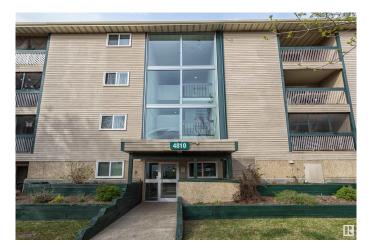

## \$118,000 - 403 4810 Millwoods Road South Road, Edmonton

MLS® #E4436467

## \$118,000

2 Bedroom, 1.00 Bathroom, 970 sqft Condo / Townhouse on 0.00 Acres

Pollard Meadows, Edmonton, AB

Cozy & Convenient Living in Millwoods! Welcome to this well-laid-out 2 bedroom, 1 bathroom condo that perfectly balances comfort and function. Whether you're a first-time buyer, downsizing, or looking for an investment property, this home checks all the boxes! Step inside and you'll instantly notice how the thoughtful layout flows effortlessly from room to room, creating a bright and open atmosphere. The spacious living area leads right onto your private balcony â€" perfect for sipping your morning coffee, catching some fresh air, or enjoying a guiet evening. Youâ€<sup>™</sup>II love the in-unit storage room, giving you extra space to keep things organized without sacrificing your square footage. And don't worry about lugging laundry up and down stairs â€" there's convenient laundry located on every floor in the building! Tucked away in a friendly community close to parks, schools, shopping, and public transit, this Millwoods gem is ready to welcome its next happy homeowner.

## **Essential Information**

| MLS® # | E4436467  |
|--------|-----------|
| Price  | \$118,000 |

| Bedrooms        | 2                                                                                |
|-----------------|----------------------------------------------------------------------------------|
| Bathrooms       | 1.00                                                                             |
| Full Baths      | 1                                                                                |
| Square Footage  | 970                                                                              |
| Acres           | 0.00                                                                             |
| Year Built      | 1981                                                                             |
| Туре            | Condo / Townhouse                                                                |
| Sub-Type        | Lowrise Apartment                                                                |
| Style           | Single Level Apartment                                                           |
| Status          | Active                                                                           |
| Community Infor | rmation                                                                          |
| Address         | 403 4810 Millwoods Road South Road                                               |
| Area            | Edmonton                                                                         |
| Subdivision     | Pollard Meadows                                                                  |
| City            | Edmonton                                                                         |
| County          | ALBERTA                                                                          |
| Province        | AB                                                                               |
| Postal Code     | T6L 5N9                                                                          |
| Amenities       |                                                                                  |
| Amenities       | Parking-Plug-Ins, Parking-Visitor, Storage-In-Suite                              |
| Parking         | Stall                                                                            |
| Interior        |                                                                                  |
| Appliances      | Dishwasher-Built-In, Fan-Ceiling, Refrigerator, Stove-Electric, Window Coverings |
| Heating         | Hot Water, Natural Gas                                                           |
| # of Stories    | 4                                                                                |
| Stories         | 1                                                                                |
| Has Basement    | Yes                                                                              |
| Basement        | None, No Basement                                                                |
| Exterior        |                                                                                  |
|                 |                                                                                  |