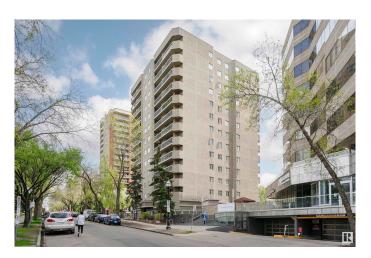

#### \$149,900

1 Bedroom, 1.00 Bathroom, 495 sqft Condo / Townhouse on 0.00 Acres

WîhkwÃantôwin, Edmonton, AB

This beautifully updated 1-bedroom, 1-bathroom condo on the 7th floor of a solid concrete building offers breathtaking views of the city skyline and river valley. Condo fees include all utilities, adding incredible value and convenience. Enjoy hardwood floors, warm tones, and a modern kitchen with dark grey maple cabinets and a peninsula island for extra space and casual dining. Relax on the balcony and take in the city lights. Includes in-suite laundry with stackable washer/dryer. Just steps from Government Centre LRT, with easy access to downtown and U of A. Walk to cafés, restaurants, the High Level Bridge, and river valley trails. Perfect for students, professionals, first-time buyers, or investors!

Type Condo / Townhouse

Sub-Type Apartment High Rise

Style Single Level Apartment

Status Active

#### **Exterior**

Exterior Concrete

Exterior Features Golf Nearby, Public Transportation, Schools, Shopping Nearby

Roof Tar & amp; Gravel

Construction Concrete

Foundation Concrete Perimeter