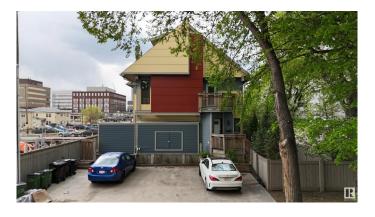

# \$824,000 - 12430 105 Avenue, Edmonton

MLS® #E4436869

#### \$824,000

6 Bedroom, 5.00 Bathroom, 2,758 sqft Single Family on 0.00 Acres

Westmount, Edmonton, AB

Discover this exceptional 2012-built triplex, perfectly situated just one block from the vibrant 124th Street in downtown Edmonton. Nestled in a highly walkable neighborhood, this property offers unparalleled access to public transit, trendy restaurants, and boutique shops. With its sleek Hardie board siding, stucco exterior, and striking architectural design, the triplex blends seamlessly with the charm of the tree-lined streets in this sought-after area. Each suite comes with 2 bedrooms. Fully occupied with a history of zero vacancies, this property is a proven income-generator, thanks to its prime location and well-designed layout. Each unit features a spacious full basement, in-suite laundry, and access to a private parking pad, ensuring tenant comfort and long-term appeal. Don't miss this rare opportunity to own a turnkey investment property

#### **Exterior**

Exterior Wood, Vinyl, Hardie Board Siding

Exterior Features Corner Lot, Fenced, Playground Nearby, Shopping Nearby, Treed Lot

Roof Asphalt Shingles

Construction Wood, Vinyl, Hardie Board Siding