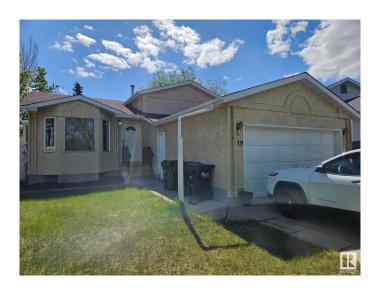

# \$438,000 - 19 Darlington Bay, Sherwood Park

MLS® #E4437422

#### \$438.000

4 Bedroom, 2.00 Bathroom, 1,185 sqft Single Family on 0.00 Acres

Davidson Creek, Sherwood Park, AB

Nice location in Davidson Creek. Sunny large lot close to amenities. 3 +1 bedroom, 2 bath bi-level for starter, revenue or empty nester. Bright kitchen with patio doors to huge deck and yard. Large primary bedroom with 3pce ensuite. Developed basement with large rec room and work out room. R1 bathroom in basement. Double attached garage.