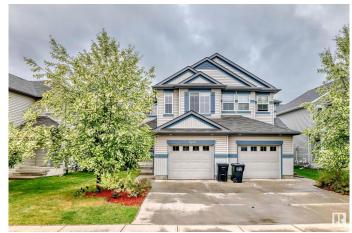

## \$459,999

3 Bedroom, 2.50 Bathroom, 1,463 sqft Single Family on 0.00 Acres

Walker, Edmonton, AB

Exquisite Half Duplex with attached garage in the desirable family friendly community of Walker & within easy walking distance to several schools along with parks, & trails. The bright entrance leads to a stunning kitchen adorned with granite countertops. The open-plan living room, warmed by a cozy fireplace, and the dining area open onto a deck that overlooks your tranquil backyard retreat, perfect for unwinding or for entertaining. Upstairs includes a large master bedroom with an ensuite bathroom, two additional bedrooms, 4pc bathroom and a laundry. Partially finished basement await for your personal touch. Easy access to 66 Street, Anthony Henday, and all major grocery stores. A great home in convenient location!

#### **Essential Information**

MLS® # E4437503 Price \$459,999

Bedrooms 3

Bathrooms 2.50

Full Baths 2

Half Baths 1

Square Footage 1,463

Acres 0.00

## **Amenities**

Amenities Deck

Parking Single Garage Attached