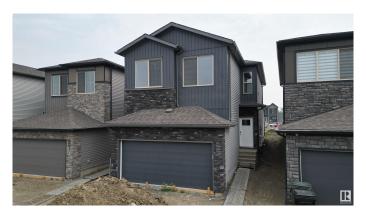

## \$585,000

3 Bedroom, 2.50 Bathroom, 2,081 sqft Single Family on 0.00 Acres

Greenbury, Spruce Grove, AB

Discover this charming two-storey home in Greenbury, Spruce Grove. The main floor features a cozy living room with access to the deck, a dining room, a modern kitchen with walk-in pantry, a mudroom, and a convenient 2-piece bathroom. Upstairs, you'll find a spacious bonus room, a primary bedroom with a walk-in closet and a luxurious 5-piece ensuite, two additional bedrooms, a laundry room and a 4-piece bathroom. This home combines comfort and functionality. This home also includes an attached double garage, perfect for your parking and storage needs. A must see!

#### **Exterior**

Exterior Wood, Vinyl

Exterior Features Playground Nearby, Public Transportation, Schools, Shopping Nearby

Roof Asphalt Shingles

Construction Wood, Vinyl

Foundation Concrete Perimeter