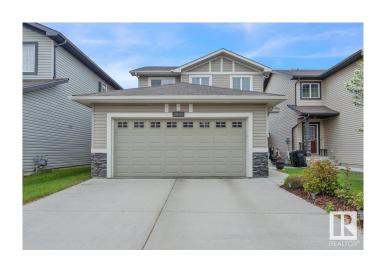

# \$500,000 - 2883 Maple Way, Edmonton

MLS® #E4437590

#### \$500,000

3 Bedroom, 2.50 Bathroom, 1,566 sqft Single Family on 0.00 Acres

Maple Crest, Edmonton, AB

Terrific 2 storey home located in popular Maple Crest. Gorgeous kitchen is open to the great room and features white cabinetry, a large island, corner pantry, granite counters and stainless steel appliances. Spacious primary bedroom with walk in closet and a large full ensuite bath with tiled floor and granite counters. Additional features include main floor laundry, upgraded laminate flooring and fully fenced and landscaped yard with deck. Shows very well! Garage shelving included. For more details please visit the REALTOR's® Website.