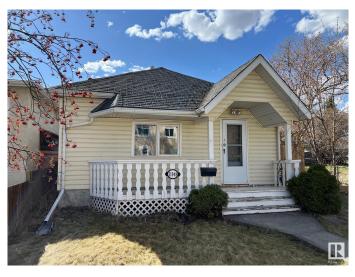

## \$219,900

3 Bedroom, 1.00 Bathroom, 828 sqft Single Family on 0.00 Acres

Montrose (Edmonton), Edmonton, AB

Discover this cozy two bedroom bungalow with a large double detached garage. This home has curb appeal with a partially covered front deck. The entrance opens to a living room with new vinyl plank flooring and fresh, neutral paint throughout. The modern kitchen has espresso coloured cabinetry. The two bedrooms have brand new carpet. The renovated four-piece bathroom also has the stacked washer dryer. The layout is complete with a small den which could be an office or perfect for additional storage. This home has a newer furnace, new flooring, new paint and so much more. Close to Montrose School and next to Montrose Park. This is a cozy place to call home!

| Sub-Type<br>Style<br>Status | Detached Single Family<br>Bungalow<br>Active                                                              |  |
|-----------------------------|-----------------------------------------------------------------------------------------------------------|--|
|                             |                                                                                                           |  |
| Community Information       |                                                                                                           |  |
| Address                     | 11948 61 Street                                                                                           |  |
| Area                        | Edmonton                                                                                                  |  |
| Subdivision                 | Montrose (Edmonton)                                                                                       |  |
| City                        | Edmonton                                                                                                  |  |
| County                      | ALBERTA                                                                                                   |  |
| Province                    | AB                                                                                                        |  |
| Postal Code                 | T5W 4A9                                                                                                   |  |
| Amenities                   |                                                                                                           |  |
| Amenities                   | See Remarks                                                                                               |  |
| Parking                     | Double Garage Detached, Over Sized                                                                        |  |
| Interior                    |                                                                                                           |  |
| Appliances                  | Dishwasher-Built-In, Dryer, Garage Control, Garage Opener, Hood Fan, Refrigerator, Stove-Electric, Washer |  |
| Heating                     | Forced Air-1, Natural Gas                                                                                 |  |
| Stories                     | 1                                                                                                         |  |
| Has Basement                | Yes                                                                                                       |  |
| Basement                    | None, No Basement                                                                                         |  |
| Exterior                    |                                                                                                           |  |
| Exterior                    | Wood, Vinyl                                                                                               |  |
| Exterior Features           | Fenced, Flat Site, Landscaped, Playground Nearby                                                          |  |
| Roof                        | Asphalt Shingles                                                                                          |  |
| Construction                | Wood, Vinyl                                                                                               |  |
| Foundation                  | Concrete Perimeter                                                                                        |  |
| Additional Information      |                                                                                                           |  |
| Date Listed                 | May 22nd, 2025                                                                                            |  |
| Days on Market              | 14                                                                                                        |  |
| -                           | 7 00                                                                                                      |  |