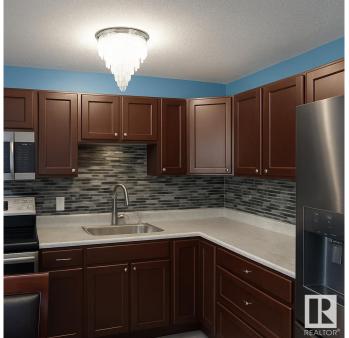

#### \$259,900

3 Bedroom, 2.50 Bathroom, 980 sqft Condo / Townhouse on 0.00 Acres

Homesteader, Edmonton, AB

Welcome to comfort and convenience in this beautifully renovated Northside townhome! Located just steps from major shopping centres and with quick access to the Henday, Wayne Gretzky Drive, and Yellowhead Trail, you're less than 20 minutes from almost anywhere in the city. This spacious home features 3 bedrooms and 2.5 bathrooms, with recent updates to the kitchen and bathrooms, including new cupboards, sinks, and faucets. The fully permitted finished basement offers a bright and open family room along with a 3-piece bathroom, perfect for extra living space or entertaining. Outside, enjoy a low-maintenance yard complete with a storage shed, ideal for keeping things tidy year-round. Freshly painted and move-in ready, this home is the perfect fit for its next family. Don't miss out on this turn-key opportunity!

#### Interior

Appliances Dryer, Microwave Hood Fan, Refrigerator, Stove-Electric, Washer

Heating Forced Air-1, Natural Gas

Stories 3

Has Basement Yes

Basement Full, Finished