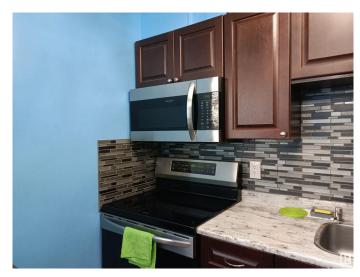

#### \$259,900

3 Bedroom, 2.50 Bathroom, 980 sqft Condo / Townhouse on 0.00 Acres

Homesteader, Edmonton, AB

Welcome to comfort and convenience in this beautifully renovated Northside townhome! Located just steps from major shopping centres and with quick access to the Henday, Wayne Gretzky Drive, and Yellowhead Trail, you're less than 20 minutes from almost anywhere in the city. This spacious home features 3 bedrooms and 2.5 bathrooms, with recent updates to the kitchen and bathrooms, including new cupboards, sinks, and faucets. The fully permitted finished basement offers a bright and open family room along with a 3-piece bathroom, perfect for extra living space or entertaining. Outside, enjoy a low-maintenance yard complete with a storage shed, ideal for keeping things tidy year-round. Freshly painted and move-in ready, this home is the perfect fit for its next family. Don't miss out on this turn-key opportunity!

#### Interior

Appliances Dryer, Microwave Hood Fan, Refrigerator, Stove-Electric, Washer

Heating Forced Air-1, Natural Gas

Stories 3

Has Basement Yes

Basement Full, Finished