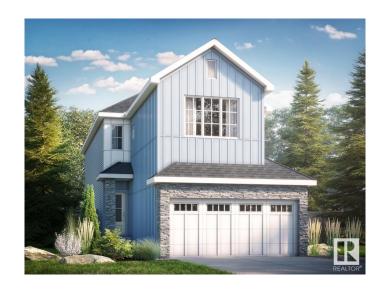

#### \$659,900

3 Bedroom, 2.50 Bathroom, 2,240 sqft Single Family on 0.00 Acres

Chérot, St. Albert, AB

Available August in Cherot! Step into the Kiera model by Bedrock Homesâ€"a perfect blend of style and function in the heart of the vibrant Cherot community. A welcoming foyer leads to a bright flex room, half bath, and mudroom just off the double car garage. At the back, the L-shaped kitchen flows into a sunny dining area and spacious great roomâ€"ideal for spring entertaining! Upstairs, a charming bridge walkway leads to the bonus room, two secondary bedrooms, a full bath, laundry area, and a spacious primary bedroom with a walk-in closet and elegant ensuite. Fresh beginnings start here! Photos are representative.