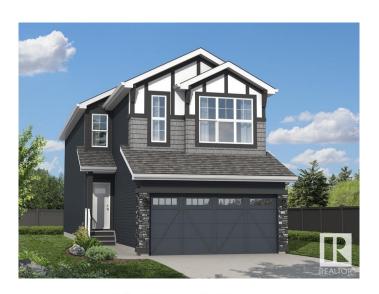

# \$599,900 - 2248 4th Avenue, Edmonton

MLS® #E4438201

### \$599,900

3 Bedroom, 2.50 Bathroom, 2,121 sqft Single Family on 0.00 Acres

Alces, Edmonton, AB

Daytona offers the Aviator at it best. Offering 2,108 sq. ft. with front attached garage this home featuring 3 bedrooms, 2.5 baths and a bonus room. The main floor has a 9 ft. ceiling and dropped great room. The foyer, with a privately located Half Bathroom, leads into a combined, open-concept great room and nook area for dining and entertaining purposes. The modern kitchen has a built-in microwave and a large walk-in pantry for extra space. The Upper floor includes 2 bedrooms, each with walk-in closets, a spacious bonus room, a full laundry room, the Master Bedroom, and a main bathroom with double sinks and a linen closet. For added convenience, the laundry room includes a hanging rail and an extra linen closet. The Primary bedroom has a sizable walk-in closet and an accompanying ensuite featuring double sinks, and a soaker tub. A must see home.