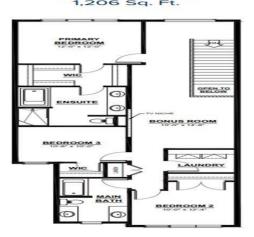

### \$599,900

3 Bedroom, 2.50 Bathroom, 2,121 sqft Single Family on 0.00 Acres

Alces, Edmonton, AB

Daytona offers the Aviator at it best. Offering 2,108 sq. ft. with front attached garage this home featuring 3 bedrooms, 2.5 baths and a bonus room. The main floor has a 9 ft. ceiling and dropped great room. The foyer, with a privately located Half Bathroom, leads into a combined, open-concept great room and nook area for dining and entertaining purposes. The modern kitchen has a built-in microwave and a large walk-in pantry for extra space. The Upper floor includes 2 bedrooms, each with walk-in closets, a spacious bonus room, a full laundry room, the Master Bedroom, and a main bathroom with double sinks and a linen closet. For added convenience, the laundry room includes a hanging rail and an extra linen closet. The Primary bedroom has a sizable walk-in closet and an accompanying ensuite featuring double sinks, and a soaker tub. A must see home.