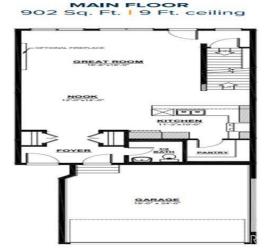

### \$599,900

3 Bedroom, 2.50 Bathroom, 2,121 sqft Single Family on 0.00 Acres

Alces, Edmonton, AB

Daytona offers the Aviator at it best. Offering 2,108 sq. ft. with front attached garage this home featuring 3 bedrooms, 2.5 baths and a bonus room. The main floor has a 9 ft. ceiling and dropped great room. The foyer, with a privately located Half Bathroom, leads into a combined, open-concept great room and nook area for dining and entertaining purposes. The modern kitchen has a built-in microwave and a large walk-in pantry for extra space. The Upper floor includes 2 bedrooms, each with walk-in closets, a spacious bonus room, a full laundry room, the Master Bedroom, and a main bathroom with double sinks and a linen closet. For added convenience, the laundry room includes a hanging rail and an extra linen closet. The Primary bedroom has a sizable walk-in closet and an accompanying ensuite featuring double sinks, and a soaker tub. A must see home.