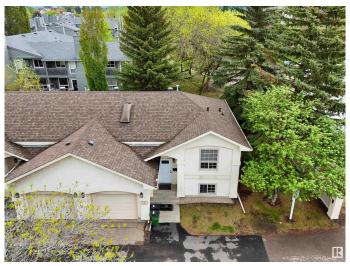

# \$229,900 - 1 4630 17 Avenue, Edmonton

MLS® #E4438261

## \$229,900

2 Bedroom, 1.50 Bathroom, 829 sqft Condo / Townhouse on 0.00 Acres

Pollard Meadows, Edmonton, AB

PRIME LOCATION FOR this beautiful END-UNIT BI-LEVEL TOWNHOUSE STYLE CONDO! Nestled in a PARK-LIKE community. **VAULTED CEILINGS and GLEAMING** FLOORS welcome you into a spacious, light-filled living area where patio doors open onto a private deck, perfect for relaxing or entertaining. The large kitchen offers ample space for cooking and gathering. Upstairs features a BRIGHT BONUS ROOM WITH A SKYLIGHT, while the fully finished basement hosts two cozy bedrooms, the main bathroom with A LUXURIOUS JACUZZI TUB, and convenient laundry facilities. With easy access to the Henday and schools, shopping, and playgrounds just minutes away, this home combines charm and practicality in a wonderful location with an attached garage too.

## **Exterior**

Exterior Wood, Stucco

Exterior Features Corner Lot, Fenced, No Back Lane, Schools, Shopping Nearby

Roof Asphalt Shingles

Construction Wood, Stucco

Foundation Concrete Perimeter