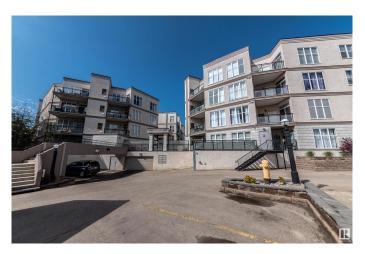

### \$190,000

1 Bedroom, 1.00 Bathroom, 648 sqft Condo / Townhouse on 0.00 Acres

Empire Park, Edmonton, AB

Well appointed 1 bedroom main floor condo unit in desirable "Southview Court". Features an extra large patio facing into the treed courtyard and is completely secured within the gated complex. 9' ceilings make this unit feel even more spacious. Upgraded heated secure parking and storage area also included along with all the appliances. In-suite laundry, and all window coverings. Location is one of the most convenient in Edmonton, just steps shopping, pubs, restaurants, Whitemud and Calgary trail and direct transportation to U of A. Comes with a titled underground parking stall and one more leased space with extra storage. Low condo fees makes this one very attactive

### **Amenities**

Amenities Ceiling 9 ft., Exterior Walls- 2"x6", Parking-Extra, Parking-Visitor, Patio

Parking Underground