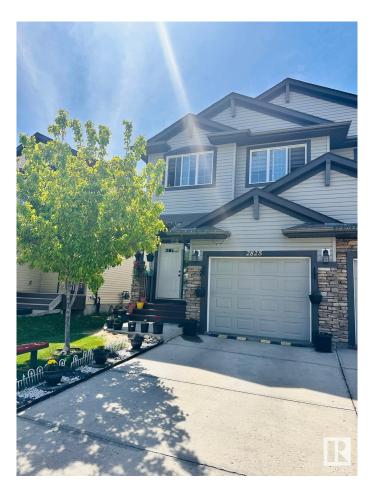

## \$429.000

3 Bedroom, 3.50 Bathroom, 1,431 sqft Single Family on 0.00 Acres

Laurel, Edmonton, AB

Welcome to this Beautiful duplex with finished basement with city permit ,located in the heart of laurel, great deal for first time home buyers or investors, This 1431 sq ft duplex. Main floor has open concept kitchen with access to the large living room and dining room. 2 piece bath completes this level. Upstairs you'll see master bedroom with ensuite and 2 other bedrooms and a full bathroom and Bonus room. The basement consist of large entertainment area with full 4 psc Bath. The property is fully landscaped and fenced with a deck. Close to schools, parks & shopping, Meadows rec center. This property won't be in the market to long.