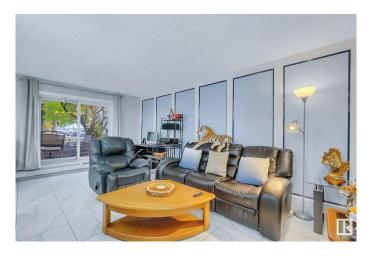

# \$117,777

2 Bedroom, 1.50 Bathroom, 1,249 sqft Condo / Townhouse on 0.00 Acres

Belvedere, Edmonton, AB

Why rent when you can own this beautifully updated multi-level condo in a super convenient location? Freshly updated and totally move-in ready, this home features stylish and durable vinyl tile flooring, fresh paint throughout, and modern light fixtures that really brighten up the space. You'II love the smart layout with plenty of storageâ€"upstairs, under the stairs, and even a private 4x10 storage unit just steps from your front door. One parking stall is included, and if you need more, the complex offers extra stalls for rent at a super affordable rate. Bonus perks? The dining room cabinet stays, and so does the TV in the primary bedroomâ€"just move in and start living! Condo fees include heat, water & sewer.

## Interior

Appliances Dishwasher-Built-In, Refrigerator, Stove-Electric, See Remarks

Heating Hot Water, Water