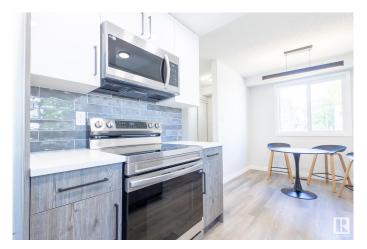

#### \$259,900

3 Bedroom, 1.50 Bathroom, 989 sqft Condo / Townhouse on 0.00 Acres

Belmont, Edmonton, AB

Fully renovated townhouse with low condo fees? Yes, please! This 3 bedroom, 1.5 bathroom townhouse was renovated top to bottom! Enjoy entertaining family and friends in the spacious living room while you prepare treats in a brand new kitchen. Soak in the evening sun on those warm summer days in your West facing fenced yard. With 3 spacious bedrooms and a fully finished basement, you will have plenty of room for the growing family. Located in Belmont, you are surrounded by multiple parks - Hermitage, Kernohan, Belmont, Kennedale - just to name a few. With easy access to the Yellowhead to the South and Anthony Henday to the North, you'll have easy access to the entire Capital City. This property needs to be seen in person to be fully appreciated! Welcome home!