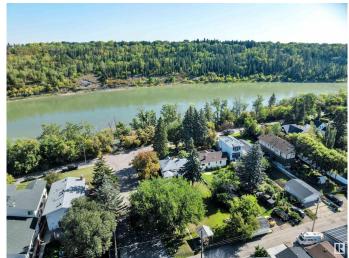

### \$779,900

2 Bedroom, 1.00 Bathroom, 1,081 sqft Single Family on 0.00 Acres

Riverdale, Edmonton, AB

HUGE CORNER LOT NEXT TO THE RIVER! UNBEATABLE LOCATION! IDEAL FOR FUTURE DEVELOPMENT! Searching for the ideal lot close to downtown in desirable Riverdale? This 10,354 sq ft lot (approx 50' x 205') with an existing bungalow in place is the perfect location for multifamily development or build your dream home! Located only steps to river valley trails & downtown, this is a rare opportunity for investors seeking a one of a kind property. The property has newer shingles, furnace, HWT; liveable until you decide on your infill aspirations. Quiet & serene, yet close to the action. Don't miss it!

# **Community Information**

Address 10148 87 Street

Area Edmonton
Subdivision Riverdale
City Edmonton
County ALBERTA

Province AB

Postal Code T5H 1N4