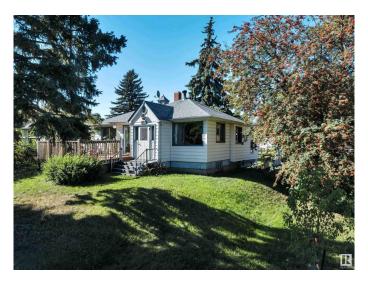

### \$779,900

2 Bedroom, 1.00 Bathroom, 1,081 sqft Single Family on 0.00 Acres

Riverdale, Edmonton, AB

HUGE CORNER LOT NEXT TO THE RIVER! UNBEATABLE LOCATION! IDEAL FOR FUTURE DEVELOPMENT! Searching for the ideal lot close to downtown in desirable Riverdale? This 10,354 sq ft lot (approx 50' x 205') with an existing bungalow in place is the perfect location for multifamily development or build your dream home! Located only steps to river valley trails & downtown, this is a rare opportunity for investors seeking a one of a kind property. The property has newer shingles, furnace, HWT; liveable until you decide on your infill aspirations. Quiet & serene, yet close to the action. Don't miss it!

## **Essential Information**

MLS® # E4439704 Price \$779,900

Bedrooms 2
Bathrooms 1.00
Full Baths 1

Square Footage 1,081 Acres 0.00 Year Built 1946

Type Single Family

Sub-Type Detached Single Family

Style Bungalow

#### **Exterior**

Exterior Wood

Exterior Features Back Lane, Golf Nearby, Picnic Area, Schools, Shopping Nearby

Roof Asphalt Shingles

Construction Wood

Foundation Concrete Perimeter