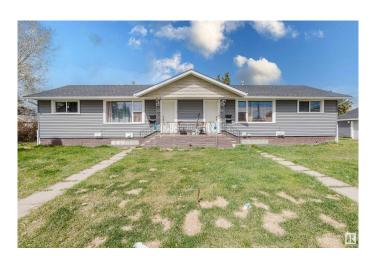

#### \$699.900

8 Bedroom, 4.00 Bathroom, 1,465 sqft Single Family on 0.00 Acres

Killarney, Edmonton, AB

Sitting on a 50x150 corner lot, this fully tenanted legal 4-plex in Killarney is a prime investment opportunity with turn-key income and long-term equity growth. With over 2700 sq ft of livable space, recent updates, stable rental demand, and a split double garage, it offers strong cash flow and future potential. The utility rooms are separate from the basement units, greatly simplifying property management. Positioned near 82 St, 97 St, Yellowhead Trail, and 128 Ave, tenants enjoy easy access to major routes, schools, and transit. Each unit is leased with consistent rental income, and investors can optimize expenses and increase rents over time. Future development potential for a 10-unit build adds even more value to this centrally located property. Whether you're building your portfolio or planning for redevelopment, this one stands out.

## **Community Information**

Address 8808/10 128 Avenue

Area Edmonton
Subdivision Killarney
City Edmonton
County ALBERTA

Province AB

Postal Code T5E 0G6