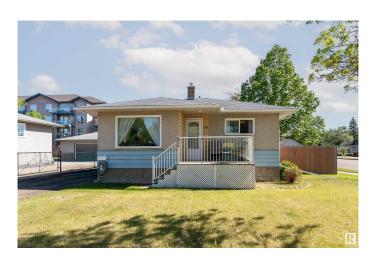

# \$260,000 - 4527 46 Avenue, Leduc

MLS® #E4440149

## \$260,000

2 Bedroom, 1.00 Bathroom, 992 sqft Single Family on 0.00 Acres

South Telford, Leduc, AB

\*Large Corner Lot\* Discover the comfort this charming bungalow! The spacious living room is filled with natural light from two large windows, creating a warm and inviting atmosphere. The kitchen is impressively largeâ€"perfect for cooking, hosting, or family gatherings. The main floor also includes a dedicated dining room, mudroom, primary bedroom, and an additional bedroom. The basement offers even more living space with a generous recreation room, 2-piece bathroom, utility room, two additional bedrooms, and a denâ€"ideal for a home office or extra storage.

#### **Exterior**

Exterior Wood, Stucco

Exterior Features Corner Lot, Landscaped, Schools, Shopping Nearby

Roof Asphalt Shingles

Construction Wood, Stucco

Foundation Concrete Perimeter