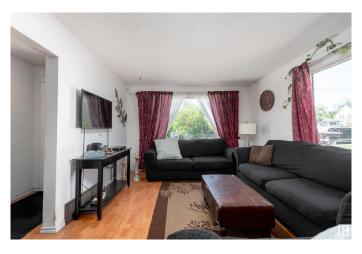

## \$260,000

2 Bedroom, 1.00 Bathroom, 992 sqft Single Family on 0.00 Acres

South Telford, Leduc, AB

\*Large Corner Lot\* Discover the comfort this charming bungalow! The spacious living room is filled with natural light from two large windows, creating a warm and inviting atmosphere. The kitchen is impressively largeâ€"perfect for cooking, hosting, or family gatherings. The main floor also includes a dedicated dining room, mudroom, primary bedroom, and an additional bedroom. The basement offers even more living space with a generous recreation room, 2-piece bathroom, utility room, two additional bedrooms, and a denâ€"ideal for a home office or extra storage.