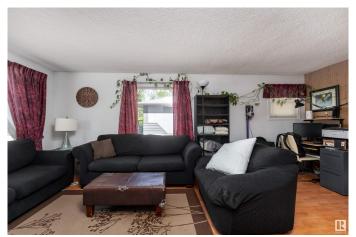

## \$260,000

2 Bedroom, 1.00 Bathroom, 992 sqft Single Family on 0.00 Acres

South Telford, Leduc, AB

\*Large Corner Lot\* Discover the comfort this charming bungalow! The spacious living room is filled with natural light from two large windows, creating a warm and inviting atmosphere. The kitchen is impressively largeâ€"perfect for cooking, hosting, or family gatherings. The main floor also includes a dedicated dining room, mudroom, primary bedroom, and an additional bedroom. The basement offers even more living space with a generous recreation room, 2-piece bathroom, utility room, two additional bedrooms, and a denâ€"ideal for a home office or extra storage.