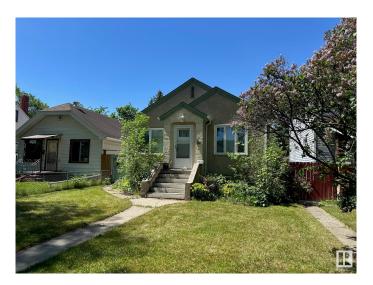

#### \$290,000

4 Bedroom, 2.00 Bathroom, 751 sqft Single Family on 0.00 Acres

Parkdale (Edmonton), Edmonton, AB

Renovated bungalow on a beautiful tree lined street. The living room, bedrooms and hallway have hardwood flooring, fireplace and a ton of character. Newer kitchen with lot of cabinets. 2 bedrooms on the main floor and an updated 4 piece bathroom. The fully finished basement has a 3 piece bathroom and 2 bedrooms plus mechanical and laundry area. The fenced yard has a ton of potential. Located close to all amenities. Newer furnace, insulation, roof, windows.

Built in 1943

Type Single Family

Sub-Type Detached Single Family

Style Bungalow

Status Active