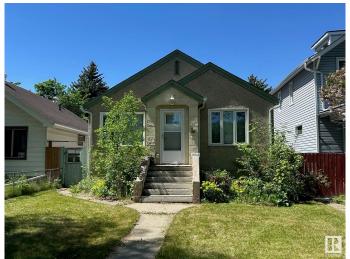

#### \$290,000

4 Bedroom, 2.00 Bathroom, 751 sqft Single Family on 0.00 Acres

Parkdale (Edmonton), Edmonton, AB

Renovated bungalow on a beautiful tree lined street. The living room, bedrooms and hallway have hardwood flooring, fireplace and a ton of character. Newer kitchen with lot of cabinets. 2 bedrooms on the main floor and an updated 4 piece bathroom. The fully finished basement has a 3 piece bathroom and 2 bedrooms plus mechanical and laundry area. The fenced yard has a ton of potential. Located close to all amenities. Newer furnace, insulation, roof, windows.

#### **Exterior**

Exterior Wood, Stucco

Exterior Features See Remarks

Roof Asphalt Shingles

Construction Wood, Stucco

Foundation Concrete Perimeter