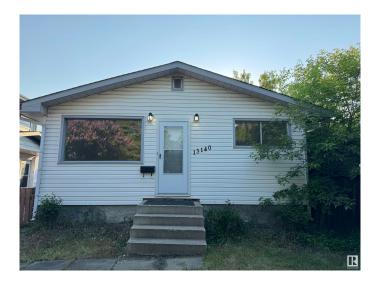

# \$349,800 - 13140 65 Street, Edmonton

MLS® #E4440383

## \$349,800

5 Bedroom, 2.00 Bathroom, 842 sqft Single Family on 0.00 Acres

Belvedere, Edmonton, AB

In the heart of established Belvedere, this newly renovated bungalow features five bedrooms and two separate kitchens. Tons of natural light fill all the living space through its large windows. Conveniently located steps away from schools, shopping and bus routes; this home ideal for families. Minutes from Fort Road & the Yellowhead Trail makes commuting a breeze. A large deck connects the rear entrance to the lovely back yard. Obtain high returns as an investment property with multiple rental possibilities! Don't miss out!

# **Community Information**

Address 13140 65 Street

Area Edmonton
Subdivision Belvedere
City Edmonton
County ALBERTA

Province AB

Postal Code T5A 1A3

#### **Exterior**

Exterior Wood, Asphalt, Concrete, Vinyl

Exterior Features Back Lane, Flat Site, Landscaped, Playground Nearby, Public

Transportation, Schools, Shopping Nearby

Roof Asphalt Shingles

Construction Wood, Asphalt, Concrete, Vinyl