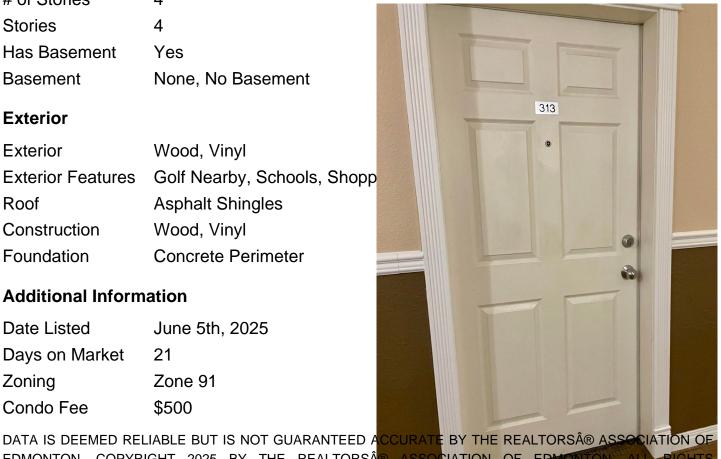

# of Stories 4 Stories 4

Yes Has Basement

Basement None, No Basement

#### **Exterior**

Wood, Vinyl Exterior

**Exterior Features** Golf Nearby, Schools, Shopp

Roof **Asphalt Shingles** 

Construction Wood, Vinyl

Foundation Concrete Perimeter

#### **Additional Information**

Date Listed June 5th, 2025

Days on Market 21

Zone 91 Zoning

Condo Fee \$500

EDMONTON. COPYRIGHT 2025 BY THE REALTORS® ASSOCIATION OF EDMONTON. ALL RIGHTS RESERVED. Trademarks are owned or controlled by the Canadian Real Estat estate professionals who are members of CREA (REALTORS provide (MLS®, Multiple Listing Service®)