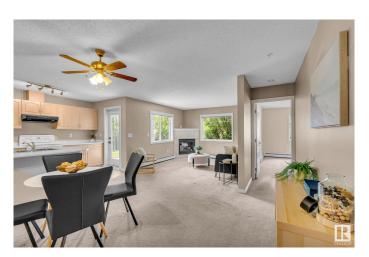

### \$234,900

2 Bedroom, 2.00 Bathroom, 981 sqft Condo / Townhouse on 0.00 Acres

Blackburne, Edmonton, AB

Welcome to your private main-floor oasis! This beautifully maintained two-bedroom, two-bathroom condo backs onto peaceful green spaceâ€"offering the perfect blend of nature and convenience. Step outside and explore nearby walking trails, or simply enjoy the view from your patio with no rear neighbors. Inside, the open-concept layout is both functional and inviting, with spacious bedrooms, a modern kitchen, and plenty of natural light. Tucked away in a quiet, serene setting, yet just minutes from shopping, transit, and all major commuter routes, this location truly offers the best of both worlds. Whether you're a first-time buyer, downsizer, or investor, this is a must-see!

## Interior

Interior Features ensuite bathroom

Appliances Dishwasher-Built-In, Dryer, Garburator, Hood Fan, Refrigerator,

Stove-Electric, Washer, Window Coverings

Heating Hot Water, Natural Gas

Fireplace Yes