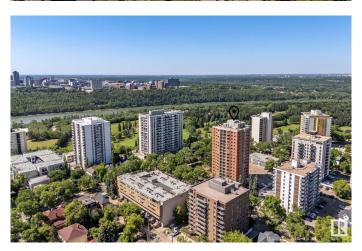

# \$169,900 - 202 9916 113 Street, Edmonton

MLS® #E4441632

## \$169,900

2 Bedroom, 2.00 Bathroom, 854 sqft Condo / Townhouse on 0.00 Acres

WîhkwÃantôwin, Edmonton, AB

RENOVATED 2 bed, 2 bath condo with IN-SUITE LAUNDRY located in South Downtown just steps to the River Valley and LRT. Welcome to Central Park! Residents have private access to a gated greenspace beside the building, full use of car wash and vacuum station with HEATED UNDERGROUND PARKING. The kitchen has been fully renovated with new cabinets, countertops and backsplash plus a hidden paneled dishwasher. Both full washrooms have been renovated with new vanities and tile. Enjoy your private covered balcony for your morning coffee. Amazing location close to UofA, MacEwan, coffee shops, restaurants and downtowns nightlife! 18 plus building

# **Community Information**

Address 202 9916 113 Street

Area Edmonton

Subdivision Wîhkwêntôwin

City Edmonton
County ALBERTA

Province AB

Postal Code T5K 2N3