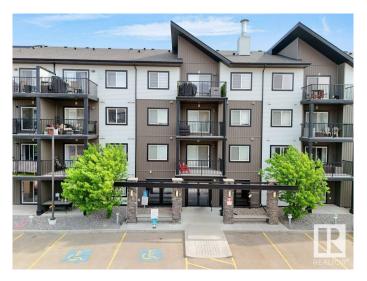

### \$227,000

2 Bedroom, 2.00 Bathroom, 714 sqft Condo / Townhouse on 0.00 Acres

Albany, Edmonton, AB

Location location, Location!!! nearby Movati Athletic, Walmart, Sobeys and many amenities, Beautiful condominium on main floor, building entrance is next to the door, good for accessibility, family with kids, senior or people with pets, parking is next to apartment. Balcony facing East, lots of sunshine, newly painted, 2 Bedroom and 2 Bathroom, 2 Parking on the surface. safe and secure building with security Cameras. Spacious rooms and main floor advantage.

#### **Essential Information**

MLS® # E4441771 Price \$227,000

Bedrooms 2 Bathrooms 2.00

Full Baths 2

Square Footage 714 Acres 0.00

Year Built 2013

Type Condo / Townhouse Sub-Type Lowrise Apartment

Style Multi Level Apartment

## **Amenities**

Amenities Intercom, Parking-Extra, Parking-Plug-Ins, Parking-Visitor

Parking Spaces 2

Parking Stall

#### **Exterior**

Exterior Other, Vinyl

Exterior Features Public Transportation, Shopping Nearby, See Remarks

Roof Asphalt Shingles

Construction Other, Vinyl

Foundation Concrete Perimeter