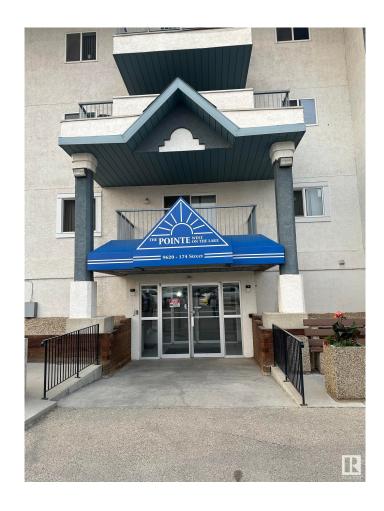

# \$184,000 - 407 9620 174 Street, Edmonton

MLS® #E4442170

# \$184,000

3 Bedroom, 2.00 Bathroom, 1,110 sqft Condo / Townhouse on 0.00 Acres

Terra Losa, Edmonton, AB

Spacious 3-Bedroom, 2-Bath Top Floor Condo â€" West End Gem! Welcome to this fantastic top floor corner unit offering over 1,100 sq ft of living space in a super convenient West End location! This rare 3-bedroom, 2-bathroom condo gives you all the benefits of condo living without sacrificing space. The bright and functional galley-style kitchen opens to a generous family room, perfect for entertaining or relaxing. Step out onto your private patio and enjoy the view from above! The primary suite features a walk-through closet and a 4-piece ensuite, while the second bedroom is surprisingly large â€" ideal for roommates, guests, or a home office. Enjoy the convenience of in-suite laundry, plus a third bedroom for even more flexibility. You're just minutes from West Edmonton Mall, with easy access to shopping, dining, transit, and more. Condo fees include heat and water, making this an excellent value in a sought-after area.

# **Community Information**

Address 407 9620 174 Street

Area Edmonton
Subdivision Terra Losa
City Edmonton
County ALBERTA

Province AB

Postal Code T5T 6B9