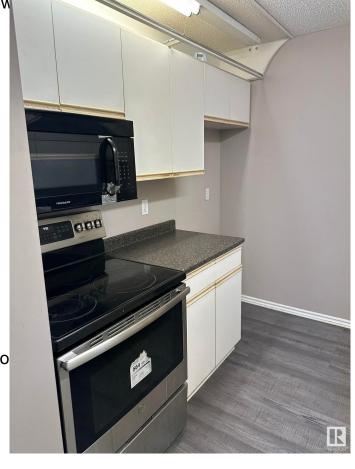

# \$184,000

3 Bedroom, 2.00 Bathroom, 1,110 sqft Condo / Townhouse on 0.00 Acres

Terra Losa, Edmonton, AB

Spacious 3-Bedroom, 2-Bath Top Floor Condo â€" West End Gem! Welcome to this fantastic top floor corner unit offering over 1,100 sq ft of living space in a super convenient West End location! This rare 3-bedroom, 2-bathroom condo gives you all the benefits of condo living without sacrificing space. The bright and functional galley-style kitchen opens to a generous family room, perfect for entertaining or relaxing. Step out onto your private patio and enjoy the view from above! The primary suite features a walk-through closet and a 4-piece ensuite, while the second bedroom is surprisingly large â€" ideal for roommates, guests, or a home office. Enjoy the convenience of in-suite laundry, plus a third bedroom for even more flexibility. You're just minutes from West Edmonton Mall, with easy access to shopping, dining, transit, and more. Condo fees include heat and water, making this an excellent value in a sought-after area.

## Interior

Interior Features ensuite bathroom

Appliances See Remarks

Heating Baseboard, Natural Gas