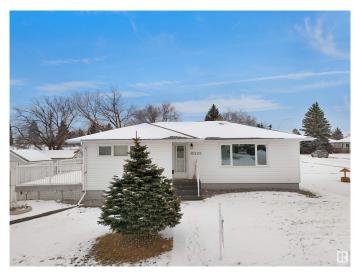

#### \$569,000

2 Bedroom, 1.50 Bathroom, 1,051 sqft Single Family on 0.00 Acres

Jasper Park, Edmonton, AB

INVESTOR ALERT! This sough after 52'x147'. Corner lot offering over 700 sq/m. Ideal for a wide range of redevelopment possibilities. This property is perfect for your next multi-unit or custom project and is located in the mature neighbourhood of Jasper Park. The home is clean and well-maintained with 2 bedrooms and a double detached garage. Close to WEM, Whitemud Dr, LRT and Downtown! This is a rare property with huge potential.

### **Community Information**

| Address<br>Area<br>Subdivision<br>City<br>County | 15220 91 Avenue<br>Edmonton<br>Jasper Park<br>Edmonton<br>ALBERTA          |
|--------------------------------------------------|----------------------------------------------------------------------------|
| Province                                         | AB                                                                         |
| Postal Code                                      | T5R 4Z5                                                                    |
| Amenities                                        |                                                                            |
| Amenities                                        | Deck                                                                       |
| Parking                                          | Double Garage Detached                                                     |
| Interior                                         |                                                                            |
| Appliances                                       | Dishwasher-Built-In, Dryer, Hood Fan, Refrigerator, Stove-Electric, Washer |
| Heating                                          | Forced Air-1, Natural Gas                                                  |
| Stories                                          | 2                                                                          |
| Has Basement                                     | Yes                                                                        |
| Basement                                         | Full, Partially Finished                                                   |
| Exterior                                         |                                                                            |
| Exterior                                         | Wood, Vinyl                                                                |
| Exterior Features                                | Back Lane, Corner Lot, Schools, Shopping Nearby, See Remarks               |