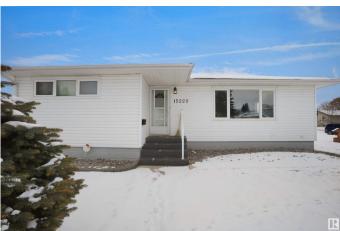

#### \$569,000

2 Bedroom, 1.50 Bathroom, 1,051 sqft Single Family on 0.00 Acres

Jasper Park, Edmonton, AB

INVESTOR ALERT! This sough after 52'x147'. Corner lot offering over 700 sq/m. Ideal for a wide range of redevelopment possibilities. This property is perfect for your next multi-unit or custom project and is located in the mature neighbourhood of Jasper Park. The home is clean and well-maintained with 2 bedrooms and a double detached garage. Close to WEM, Whitemud Dr, LRT and Downtown! This is a rare property with huge potential.

### **Community Information**

| Address<br>Area<br>Subdivision<br>City<br>County | 15220 91 Avenue<br>Edmonton<br>Jasper Park<br>Edmonton<br>ALBERTA          |
|--------------------------------------------------|----------------------------------------------------------------------------|
| Province                                         | AB                                                                         |
| Postal Code                                      | T5R 4Z5                                                                    |
| Amenities                                        |                                                                            |
| Amenities                                        | Deck                                                                       |
| Parking                                          | Double Garage Detached                                                     |
| Interior                                         |                                                                            |
| Appliances                                       | Dishwasher-Built-In, Dryer, Hood Fan, Refrigerator, Stove-Electric, Washer |
| Heating                                          | Forced Air-1, Natural Gas                                                  |
| Stories                                          | 2                                                                          |
| Has Basement                                     | Yes                                                                        |
| Basement                                         | Full, Partially Finished                                                   |
| Exterior                                         |                                                                            |
| Exterior                                         | Wood, Vinyl                                                                |
| Exterior Features                                | Back Lane, Corner Lot, Schools, Shopping Nearby, See Remarks               |