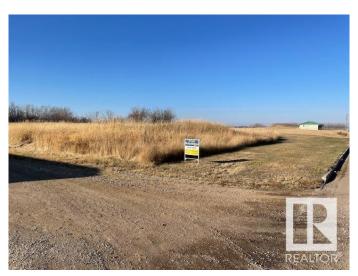

### \$34,000

0 Bedroom, 0.00 Bathroom, Single Family on 0.00 Acres

Lamont, Lamont, AB

Excellent Value...for this oversized huge lot with many possibilities from single family to multifamily to commercial. Located just north and walking distance to the Lamont active and modern hospital. Adjacent lot is also for sale. Great immediate build or long term investment property with many possible options. Lamont has an active K-12 school system, outdoor and indoor recreational facilities and a vibrant downtown core. It is only 15 minutes east on Highway 15 from the City of Fort Saskatchewan and only 40 minutes northeast of Edmonton. Elk Island national Park is only 3 paved miles to the south. The Heartland Industrial Corridor (Fort Saskatchewan/Redwater) is only 15 minutes west on Highway 15. Another Tempting Buy... City Living Country Style...