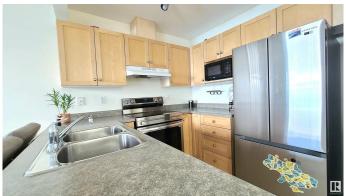

## \$259,900

2 Bedroom, 2.00 Bathroom, 959 sqft Condo / Townhouse on 0.00 Acres

Klarvatten, Edmonton, AB

Affordable starter home for 1st time home Buyers or Investors! Well maintained 2 storey townhouse with LOW condo fee in the family oriented community of Klarvatten. Features large 2 Bedrooms, 2 Bathrooms, bright and spacious Living room & single attached garage. Living room offers large windows, cozy gas fireplace and hardwood floor. Open concept kitchen with maple wood cabinets and S/S appliances. The sliding back doors open to a private patio area perfect for BBQ with friends & family. Upper level comes with large Bedroom, 4pc Bathroom & Primary Bedroom with walk in closet and a 3pc en-suite. Visitor parking just steps away. Close to schools, parks, walking trails and playgrounds!

# Interior

Interior Features ensuite bathroom

Appliances Dishwasher-Built-In, Dryer, Garage Control, Garage Opener, Hood Fan,

Refrigerator, Stove-Electric

Heating Forced Air-1, Natural Gas

Stories 2

Has Basement Yes