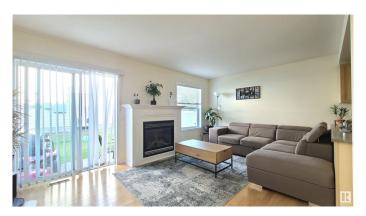

## \$259,900

2 Bedroom, 2.00 Bathroom, 959 sqft Condo / Townhouse on 0.00 Acres

Klarvatten, Edmonton, AB

Affordable starter home for 1st time home Buyers or Investors! Well maintained 2 storey townhouse with LOW condo fee in the family oriented community of Klarvatten. Features large 2 Bedrooms, 2 Bathrooms, bright and spacious Living room & single attached garage. Living room offers large windows, cozy gas fireplace and hardwood floor. Open concept kitchen with maple wood cabinets and S/S appliances. The sliding back doors open to a private patio area perfect for BBQ with friends & family. Upper level comes with large Bedroom, 4pc Bathroom & Primary Bedroom with walk in closet and a 3pc en-suite. Visitor parking just steps away. Close to schools, parks, walking trails and playgrounds!