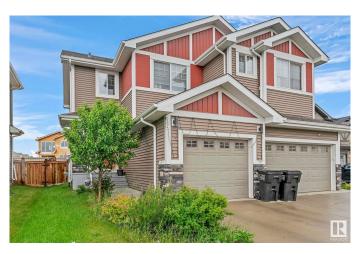

## \$439,000

3 Bedroom, 2.50 Bathroom, 1,279 sqft Single Family on 0.00 Acres

Rosenthal (Edmonton), Edmonton, AB

Welcome to this beautiful half duplex located in the highly sought-after Rosenthal community in West Edmonton! Featuring 3 spacious bedrooms and 2.5 bathrooms, this home offers the perfect blend of comfort and functionality for families or first-time buyers. Enjoy the convenience of a single attached garage, ideal for year-round parking and storage. The open-concept main floor boasts modern finishes, ample natural light, and seamless flowâ€"perfect for entertaining or relaxing. Step outside to a gorgeous backyard complete with a deck, perfect for summer BBQs, morning coffee, or watching the kids play.

#### **Amenities**

Amenities Deck

Parking Single Garage Attached

# **Exterior**

Exterior Wood, Vinyl

Exterior Features Golf Nearby, Landscaped, Shopping Nearby

Roof Asphalt Shingles

Construction Wood, Vinyl

Foundation Concrete Perimeter