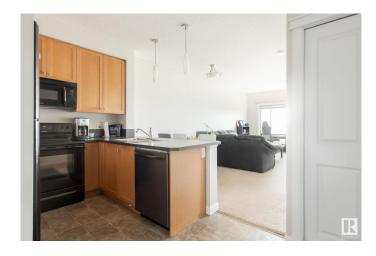

#### \$159,900

1 Bedroom, 1.00 Bathroom, 589 sqft Condo / Townhouse on 0.00 Acres

Windermere, Edmonton, AB

Fantastic find in the Windermere community! This affordable, top-floor condo has a great location and a beautiful view! The low condo fee includes: Heat, water, and access to a fitness facility. This condo features a 9' ceiling and is tidy and clean. Enjoy the south-facing balcony, which floods the unit with sunlight. Enjoy the convenience of in-suite laundry, underground parking, and an assigned storage unit.

### **Interior**

Interior Features ensuite bathroom

Appliances Dishwasher-Built-In, Microwave Hood Fan, Refrigerator, Stacked

Washer/Dryer, Stove-Electric

Heating Baseboard, See Remarks