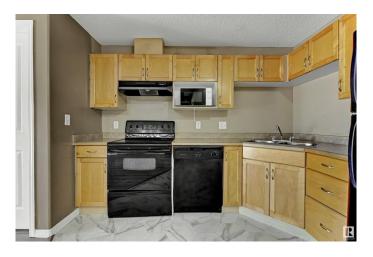

## \$198.888

2 Bedroom, 2.00 Bathroom, 832 sqft Condo / Townhouse on 0.00 Acres

Ellerslie, Edmonton, AB

Invester Alert!! This bright and spacious 2nd floor condo features open-concept living, dining, and kitchen areas, creating an airy and welcoming space. 2 bedrooms and 2 full bathrooms with huge balcony and brand new carpet and flooring. -Condo Fee - includes heating, water, sewer, garbage and waste disposal, landscaping, reserve fund, common area insurance -Master bedroom has walk in closet. -In-suite laundry. Plenty of storage. -Well maintained building, Surrounded by walking trail. -24 hours security camera -Gym and fitness room -1 energized parking stall -plenty of free parking on Edwards drive and Easton drive -Easy access to Anthony Henday, Nisku, airport. Bus stop is steps away.

## Interior

Interior Features ensuite bathroom

Appliances Dishwasher-Built-In, Dryer, Garburator, Hood Fan, Oven-Microwave,

Refrigerator, Stove-Electric, Washer

Heating Baseboard, Natural Gas