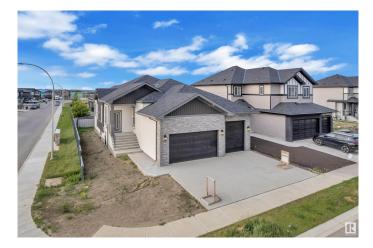

## \$749,998 - 30 Avonlea Way, Spruce Grove

MLS® #E4442928

## \$749,998

3 Bedroom, 2.00 Bathroom, 1,873 sqft Single Family on 0.00 Acres

Jesperdale, Spruce Grove, AB

Stunning Custom Executive Bungalow on a Premium Corner Lot with Triple Car Garage. This exceptional bungalow offers luxury living at its finest, showcasing a spacious open-concept design and top-of-the-line finishes throughout. Featuring soaring 10-ft ceilings on the main floor and wide plank engineered hardwood flooring. The expansive entertainer's kitchen is a true showstopper, complete with custom cabinetry, extended kitchen nook, walk-in pantry, upgraded stainless steel appliances, designer lighting, and premium hardware package. A large great room with a custom fireplace and feature wall adds to the home's impressive appeal. Luxurious primary suite with a spa-inspired ensuite bath. Two more bedrooms with common bathroom. Full-sized laundry room with sink for added convenience. The triple car garage is fully equipped with a floor drain and gas line, ready for future heater installation. Located on a sought-after street, this beautifully crafted home is perfect blend of style, space & function.