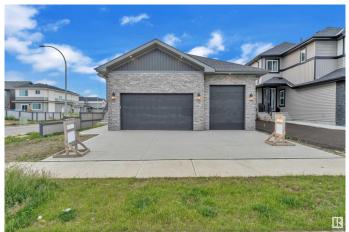

## \$749,998 - 30 Avonlea Way, Spruce Grove

MLS® #E4442928

## \$749,998

3 Bedroom, 2.00 Bathroom, 1,873 sqft Single Family on 0.00 Acres

Jesperdale, Spruce Grove, AB

Stunning Custom Executive Bungalow on a Premium Corner Lot with Triple Car Garage. This exceptional bungalow offers luxury living at its finest, showcasing a spacious open-concept design and top-of-the-line finishes throughout. Featuring soaring 10-ft ceilings on the main floor and wide plank engineered hardwood flooring. The expansive entertainer's kitchen is a true showstopper, complete with custom cabinetry, extended kitchen nook, walk-in pantry, upgraded stainless steel appliances, designer lighting, and premium hardware package. A large great room with a custom fireplace and feature wall adds to the home's impressive appeal. Luxurious primary suite with a spa-inspired ensuite bath. Two more bedrooms with common bathroom. Full-sized laundry room with sink for added convenience. The triple car garage is fully equipped with a floor drain and gas line, ready for future heater installation. Located on a sought-after street, this beautifully crafted home is perfect blend of style, space & function.