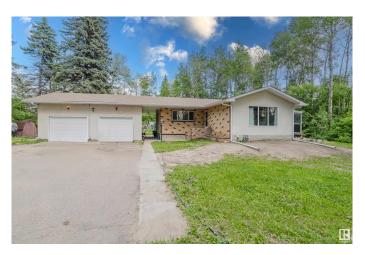

# \$850,000

4 Bedroom, 2.00 Bathroom, 1,317 sqft Rural on 3.39 Acres

Bailey's Subdivision, Rural Strathcona County, AB

Welcome to this well-maintained acreage on 3.390 acres with 1,317 sq ft of comfortable living space. This charming home features a bright and functional layout, a cozy sunroom for year-round enjoyment, and new shingles for added peace of mind. Outside, you'll find a large shop offering excellent space for storage, hobbies, or home-based business use. The nicely cleared area at the back of the property is perfect for truck or equipment parking, additional storage, or open recreation. Enjoy evenings by the fire pit and take in the peaceful rural setting. This property offers a great mix of indoor comfort and outdoor functionality, ideal for families, hobbyists, or anyone seeking more space and flexibility just outside the city. Don't miss this opportunity to enjoy country living with convenience and room to grow.