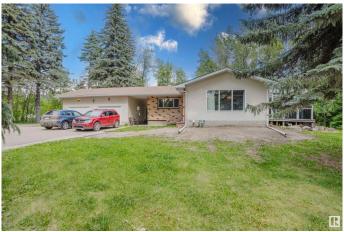

# \$850,000

4 Bedroom, 2.00 Bathroom, 1,317 sqft Rural on 3.39 Acres

Bailey's Subdivision, Rural Strathcona County, AB

Welcome to this well-maintained acreage on 3.390 acres with 1,317 sq ft of comfortable living space. This charming home features a bright and functional layout, a cozy sunroom for year-round enjoyment, and new shingles for added peace of mind. Outside, you'll find a large shop offering excellent space for storage, hobbies, or home-based business use. The nicely cleared area at the back of the property is perfect for truck or equipment parking, additional storage, or open recreation. Enjoy evenings by the fire pit and take in the peaceful rural setting. This property offers a great mix of indoor comfort and outdoor functionality, ideal for families, hobbyists, or anyone seeking more space and flexibility just outside the city. Don't miss this opportunity to enjoy country living with convenience and room to grow.