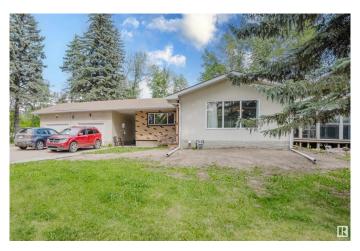

# \$850,000

4 Bedroom, 2.00 Bathroom, 1,317 sqft Rural on 3.39 Acres

Bailey's Subdivision, Rural Strathcona County, AB

Welcome to this well-maintained acreage on 3.390 acres with 1,317 sq ft of comfortable living space. This charming home features a bright and functional layout, a cozy sunroom for year-round enjoyment, and new shingles for added peace of mind. Outside, you'll find a large shop offering excellent space for storage, hobbies, or home-based business use. The nicely cleared area at the back of the property is perfect for truck or equipment parking, additional storage, or open recreation. Enjoy evenings by the fire pit and take in the peaceful rural setting. This property offers a great mix of indoor comfort and outdoor functionality, ideal for families, hobbyists, or anyone seeking more space and flexibility just outside the city. Don't miss this opportunity to enjoy country living with convenience and room to grow.