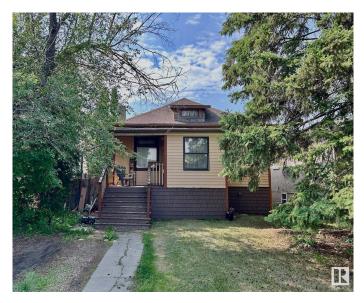

# \$430,000 - 10719 74 Avenue, Edmonton

MLS® #E4443571

#### \$430,000

2 Bedroom, 2.00 Bathroom, 1,100 sqft Single Family on 0.00 Acres

Queen Alexandra, Edmonton, AB

House for sale near Whyte Avenue. Two bedrooms, one bathroom on main and one bathroom in the basement. Open floor concept, character home with original hardwood and high efficiency, wood burning fireplace. Excellent location, backing on to playground and the spray park. 20 minute walk to the U of A hospital.

#### Built in 1918

### **Community Information**

| Address | 10719 74 Avenue |
|---------|-----------------|
| Area    | Edmonton        |

| Subdivision<br>City<br>County<br>Province<br>Postal Code | Queen Alexandra<br>Edmonton<br>ALBERTA<br>AB<br>T6E 1G7                                                                                                                             |  |
|----------------------------------------------------------|-------------------------------------------------------------------------------------------------------------------------------------------------------------------------------------|--|
| Amenities                                                |                                                                                                                                                                                     |  |
| Amenities<br>Parking                                     | Deck, Fire Pit<br>Front Drive Access, Rear Drive Access, Single Garage Detached, Stall,<br>See Remarks                                                                              |  |
| Interior                                                 |                                                                                                                                                                                     |  |
| Appliances                                               | Dryer, Hood Fan, Refrigerator, Stove-Electric, Washer, Window Coverings                                                                                                             |  |
| Heating                                                  | Baseboard, Combination                                                                                                                                                              |  |
| Fireplace                                                | Yes                                                                                                                                                                                 |  |
| Fireplaces                                               | Woodstove                                                                                                                                                                           |  |
| Stories                                                  | 1                                                                                                                                                                                   |  |
| Has Basement                                             | Yes                                                                                                                                                                                 |  |
| Basement                                                 | Full, Unfinished                                                                                                                                                                    |  |
| Exterior                                                 |                                                                                                                                                                                     |  |
| Exterior                                                 | Wood, Vinyl                                                                                                                                                                         |  |
| Exterior Features                                        | Back Lane, Backs Onto Park/Trees, Fenced, Fruit Trees/Shrubs, Low<br>Maintenance Landscape, Paved Lane, Playground Nearby, Schools,<br>Shopping Nearby, Treed Lot, Vegetable Garden |  |
| Roof                                                     | Asphalt Shingles                                                                                                                                                                    |  |
| Construction                                             | Wood, Vinyl                                                                                                                                                                         |  |