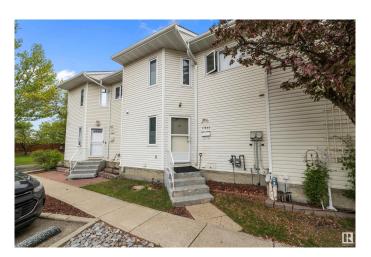

## \$279,999

4 Bedroom, 2.50 Bathroom, 1,214 sqft Condo / Townhouse on 0.00 Acres

Summerlea, Edmonton, AB

2-Storey townhome in Summerlea, Walking distance to West Edmonton Mall and right across from Summerlea Park. This 1214 sq.ft 2-Storey townhome features 3 large bedrooms, 1.5 baths, large living and dining room, fully finished basement with a large family room, 4th bedroom and rumpus. Low condo fees in this well run self manage complex. Perfect home for first time home buyers or investors!

#### **Exterior**

Exterior Wood, Vinyl
Exterior Features See Remarks

Roof Asphalt Shingles

Construction Wood, Vinyl

Foundation Concrete Perimeter