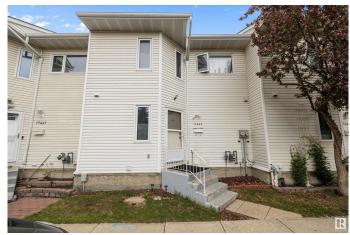

## \$279,999

4 Bedroom, 2.50 Bathroom, 1,214 sqft Condo / Townhouse on 0.00 Acres

Summerlea, Edmonton, AB

2-Storey townhome in Summerlea, Walking distance to West Edmonton Mall and right across from Summerlea Park. This 1214 sq.ft 2-Storey townhome features 3 large bedrooms, 1.5 baths, large living and dining room, fully finished basement with a large family room, 4th bedroom and rumpus. Low condo fees in this well run self manage complex. Perfect home for first time home buyers or investors!

#### **Exterior**

Exterior Wood, Vinyl
Exterior Features See Remarks

Roof Asphalt Shingles

Construction Wood, Vinyl

Foundation Concrete Perimeter