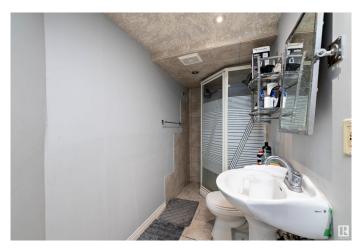

## Interior

Interior Features ensuite bathroom

Appliances Dishwasher-Built-In, Dryer, Hood Fan, Refrigerator, Stove-Electric,

Washer

Heating Forced Air-1, Natural Gas

Stories 3

Has Basement Yes

Basement Full, Finished