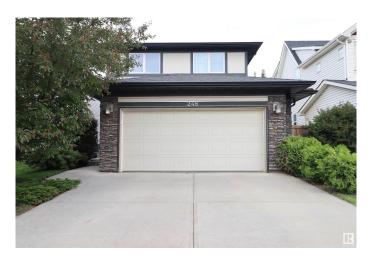

# \$529,000 - 248 Secord Drive, Edmonton

MLS® #E4444087

### \$529,000

5 Bedroom, 3.50 Bathroom, 1,619 sqft Single Family on 0.00 Acres

Secord, Edmonton, AB

Immediate possession available! This fully finished and air-conditioned 5 bedroom former showhome is ready for new owners. A well appointed kitchen opens up to the formal dining room and great room with brand new hardwood, a gas fireplace, and access to the huge rear deck and mature yard. All three bedrooms upstairs have walk in closets including the primary complete with a 5 piece ensuite. Two more bedrooms, a family room, full bath, and wet bar round out the professionally finshed basement. Very well maintained one owner home with a large backyard, plenty of on and off street parking, and a finished garage. Opportunity Knocks!

#### **Essential Information**

MLS® # E4444087 Price \$529,000

Bedrooms 5 Bathrooms 3.50

Full Baths 3

Half Baths 1

Square Footage 1,619

Acres 0.00

Year Built 2011